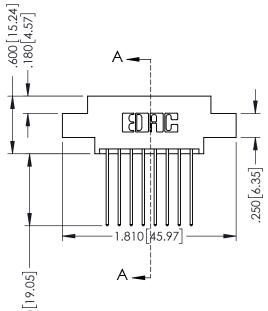

## 346/396 SERIES CARD EDGE CONNECTOR CONTACT CODE 555,556,558,559,560 DIMENSIONS

YOUR CONNECTION TO QUALITY & SERVICE

**EDAC INC** TORONTO, ONTARIO CANADA

THESE DRAWINGS AND SPECIFICATIONS ARE THE PROPERTY OF EDAC INC.,AND SHALL NOT BE REPRODUCED, OR COPIED OR USED AS THE BASIS FOR THE MANUFACTURE OR SALE OF APPARATUS WITHOUT WRITTEN PERMISSION.

## **Contact Code 555**

## **Contact Code 556**

INSULATOR MATERIAL: THERMOPLASTIC POLYESTER, UL 94V-0 CONTACT MATERIAL; COPPER, NICKEL, TIN ALLOY CA-725 CONTACT PLATING: GOLD ON THE MATING AREA, TIN-LEAD

ON THE CONTACT TAILS, NICKEL UNDERPLATE