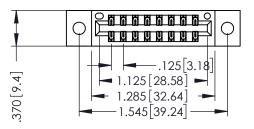

346/396 SERIES CARD EDGE CONNECTOR PART NUMBER: 346-016-541-802

YOUR CONNECTION TO QUALITY & SERVICE

**EDAC INC** TORONTO, ONTARIO CANADA

THESE DRAWINGS AND SPECIFICATIONS ARE THE PROPERTY OF EDAC INC.,AND SHALL NOT BE REPRODUCED,OR COPIED OR USED AS THE BASIS FOR THE MANUFACTURE OR SALE OF APPARATUS WITHOUT WRITTEN PERMISSION.

THIS IS A C.A.D. GENERATED DRAWING DO NOT MAKE MANUAL REVISIONS TO MASTER.

ISSUE NUMBER

ORIGINAL

1

IBULATOR MATERIAL: THERMOPLASTIC POLYESTER, UL 94V-0 CONTACT MATERIAL; COPPER, NICKEL, TIN\_ALLOY CA-725 CONTACT PLATING: GOLD ON THE MATING AREA, TIN-LEAD ON THE CONTACT TAILS, NICKEL UNDERPLATE