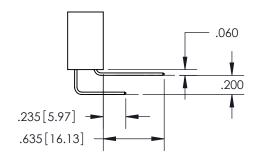

WITHOUT WRITTEN PERMISSION.

ISSUE NUMBER ORIGINAL

1

**Contact Code 558** 

Contact Code 559

**Contact Code 560** 

- INSULATOR MATERIAL: THERMOPLASTIC POLYESTER, UL 94V-0
- DAP MATERIAL AVAILABLE UPON REQUEST
- CONTACT MATERIAL; COPPER ALLOY

CONTACT PLATING: GOLD ON THE MATING AREA, TIN PLATING ON THE CONTACT TAILS, NICKEL UNDERPLATE

\*FOR ALL OTHER SPECIFICATIONS REFER TO SHEET 3\*

## 345/395 SERIES CARD EDGE CONNECTOR CONTACT CODE 555,556,558,559,560 DIMENSIONS

YOUR CONNECTION TO QUALITY & SERVICE

**EDAC INC** TORONTO, ONTARIO CANADA

THESE DRAWINGS AND SPECIFICATIONS ARE THE PROPERTY OF EDAC INC.,AND SHALL NOT BE REPRODUCED, OR COPIED OR USED AS THE BASIS FOR THE MANUFACTURE OR SALE OF APPARATUS WITHOUT WRITTEN PERMISSION.