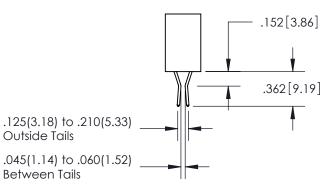

WITHOUT WRITTEN PERMISSION.

ISSUE NUMBER ORIGINAL

1

**Contact Code 558** 

Contact Code 559

**Contact Code 560** 

- INSULATOR MATERIAL: THERMOPLASTIC POLYESTER, UL 94V-0
- DAP MATERIAL AVAILABLE UPON REQUEST
- CONTACT MATERIAL; COPPER ALLOY

CONTACT PLATING: GOLD ON THE MATING AREA, TIN PLATING ON THE CONTACT TAILS, NICKEL UNDERPLATE

\*FOR ALL OTHER SPECIFICATIONS REFER TO SHEET 3\*

## 345/395 SERIES CARD EDGE CONNECTOR CONTACT CODE 555,556,558,559,560 DIMENSIONS

YOUR CONNECTION TO QUALITY & SERVICE

**EDAC INC** TORONTO, ONTARIO CANADA

THESE DRAWINGS AND SPECIFICATIONS ARE THE PROPERTY OF EDAC INC.,AND SHALL NOT BE REPRODUCED, OR COPIED OR USED AS THE BASIS FOR THE MANUFACTURE OR SALE OF APPARATUS WITHOUT WRITTEN PERMISSION.