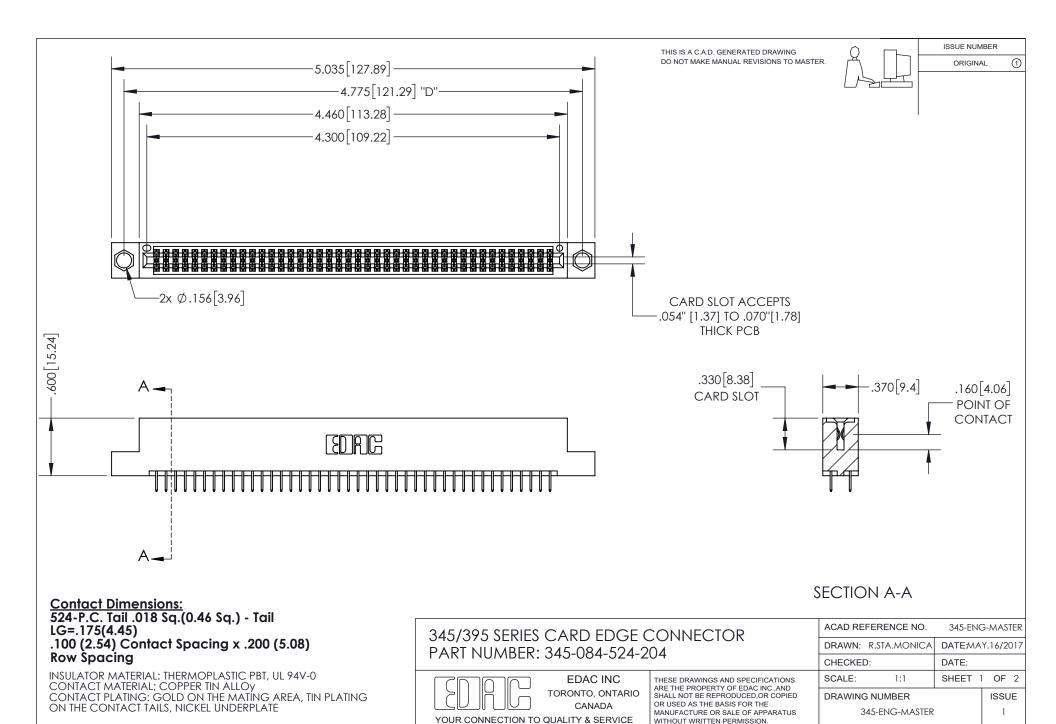

WITHOUT WRITTEN PERMISSION.

ISSUE NUMBER ORIGINAL

1

**Contact Code 558** 

Contact Code 559

**Contact Code 560** 

- INSULATOR MATERIAL: THERMOPLASTIC POLYESTER, UL 94V-0
- DAP MATERIAL AVAILABLE UPON REQUEST
- CONTACT MATERIAL; COPPER ALLOY

CONTACT PLATING: GOLD ON THE MATING AREA, TIN PLATING ON THE CONTACT TAILS, NICKEL UNDERPLATE

\*FOR ALL OTHER SPECIFICATIONS REFER TO SHEET 3\*

## 345/395 SERIES CARD EDGE CONNECTOR CONTACT CODE 555,556,558,559,560 DIMENSIONS

YOUR CONNECTION TO QUALITY & SERVICE

**EDAC INC** TORONTO, ONTARIO CANADA

THESE DRAWINGS AND SPECIFICATIONS ARE THE PROPERTY OF EDAC INC.,AND SHALL NOT BE REPRODUCED, OR COPIED OR USED AS THE BASIS FOR THE MANUFACTURE OR SALE OF APPARATUS WITHOUT WRITTEN PERMISSION.