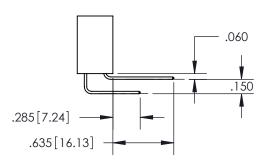

WITHOUT WRITTEN PERMISSION.

ISSUE NUMBER ORIGINAL

1

**Contact Code 558** 

Contact Code 559

**Contact Code 560** 

- INSULATOR MATERIAL: THERMOPLASTIC POLYESTER, UL 94V-0
- DAP MATERIAL AVAILABLE UPON REQUEST
- CONTACT MATERIAL; COPPER ALLOY

CONTACT PLATING: GOLD ON THE MATING AREA, TIN PLATING ON THE CONTACT TAILS, NICKEL UNDERPLATE

\*FOR ALL OTHER SPECIFICATIONS REFER TO SHEET 3\*

## 345/395 SERIES CARD EDGE CONNECTOR CONTACT CODE 555,556,558,559,560 DIMENSIONS

YOUR CONNECTION TO QUALITY & SERVICE

**EDAC INC** TORONTO, ONTARIO CANADA

THESE DRAWINGS AND SPECIFICATIONS ARE THE PROPERTY OF EDAC INC.,AND SHALL NOT BE REPRODUCED, OR COPIED OR USED AS THE BASIS FOR THE MANUFACTURE OR SALE OF APPARATUS WITHOUT WRITTEN PERMISSION.