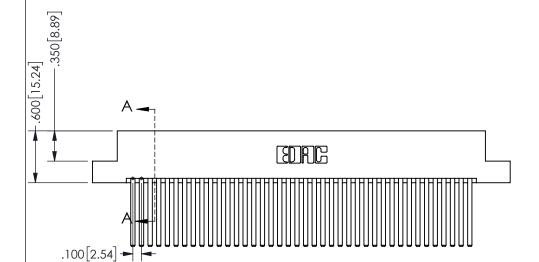

## SECTION A-A

<u>Contact Dimensions:</u> 544-Wire Wrap .050x.025(1.27x0.64) - Tail LG=.750(19.05)

.100 (2.54) Contact Spacing x .200 (5.08) Row Spacing

ISSUE NUMBER ORIGINAL

1

**Contact Code 558** 

Contact Code 559

**Contact Code 560** 

INSULATOR MATERIAL: THERMOPLASTIC POLYESTER, UL 94V-0 DAP MATERIAL AVAILABLE UPON REQUEST

CONTACT MATERIAL; COPPER ALLOY

CONTACT PLATING: GOLD ON THE MATING AREA, TIN PLATING ON THE CONTACT TAILS, NICKEL UNDERPLATE

## 345/395 SERIES CARD EDGE CONNECTOR CONTACT CODE 555,556,558,559,560 DIMENSIONS

YOUR CONNECTION TO QUALITY & SERVICE

**EDAC INC** TORONTO, ONTARIO CANADA

THESE DRAWINGS AND SPECIFICATIONS ARE THE PROPERTY OF EDAC INC.,AND SHALL NOT BE REPRODUCED, OR COPIED OR USED AS THE BASIS FOR THE MANUFACTURE OR SALE OF APPARATUS WITHOUT WRITTEN PERMISSION.

| ACAD REFERENCE NO.  | 345-ENG-MASTER   |
|---------------------|------------------|
| DRAWN: R.STA.MONICA | DATE:MAY.16/2017 |
| CHECKED:            | DATE:            |
| SCALE: 1:1          | SHEET 2 OF 2     |
| DRAWING NUMBER      | ISSUE            |
| 345-ENG-MASTER      | 1                |