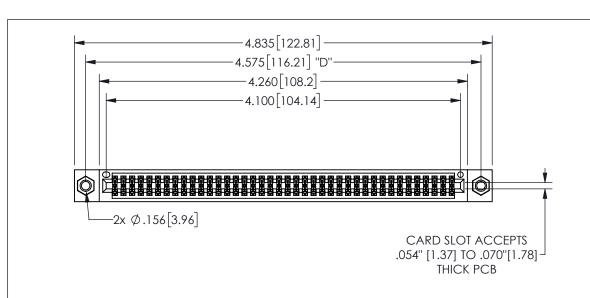

## 345/395 SERIES CARD EDGE CONNECTOR PART NUMBER: 345-080-544-207

YOUR CONNECTION TO QUALITY & SERVICE

**EDAC INC** TORONTO, ONTARIO CANADA

THESE DRAWINGS AND SPECIFICATIONS ARE THE PROPERTY OF EDAC INC.,AND SHALL NOT BE REPRODUCED, OR COPIED OR USED AS THE BASIS FOR THE MANUFACTURE OR SALE OF APPARATUS WITHOUT WRITTEN PERMISSION.

| ACAD REFERENCE NO.  | 345-ENG-MASTER   |
|---------------------|------------------|
| DRAWN: R.STA.MONICA | DATE:MAY.16/2017 |
| CHECKED:            | DATE:            |
| SCALE: NTS          | SHEET 1 OF 2     |
| DRAWING NUMBER      | ISSUE            |
| 345-ENG-MASTER      | 1                |
|                     |                  |