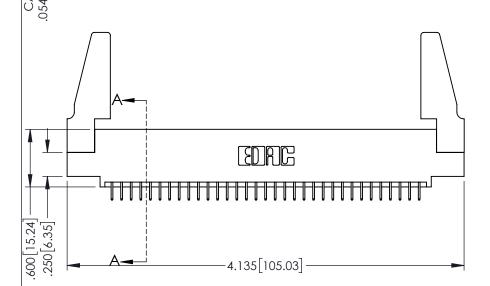

<u>Contact Dimensions:</u>
525-P.C. Tail .018 Sq.(0.46 Sq.) - Tail LG=.150(3.81)
.100 (2.54) Contact Spacing x .200 (5.08) Row Spacing

1

.160[4.06] POINT OF CONTACT CARD SLOT .330[8.38] **SECTION A-A** 

INSULATOR MATERIAL: THERMOPLASTIC PBT BLACK, UL 94V-0

CONTACT MATERIAL; COPPER TIN ALLOY

CONTACT PLATING: GOLD ON THE MATING AREA, TIN PLATING ON THE CONTACT TAILS, NICKEL UNDERPLATE

| 345/395 SERIES CARD EDGE CONNECTOR |
|------------------------------------|
| PART NUMBER: 345-066-525-588       |

YOUR CONNECTION TO QUALITY & SERVICE

| ACAD REFERENCE NO. 345-ENG-MASTER |                 |           |  |
|-----------------------------------|-----------------|-----------|--|
| DRAWN: R.STA.MONICA               | DATE: <b>MA</b> | Y.16/2017 |  |
| CHECKED:                          | DATE:           |           |  |
| SCALE: 1:1                        | SHEET 1         | OF 2      |  |
| DRAWING NUMBER                    |                 | ISSUE     |  |
| 345-ENG-MASTER                    |                 | 1         |  |