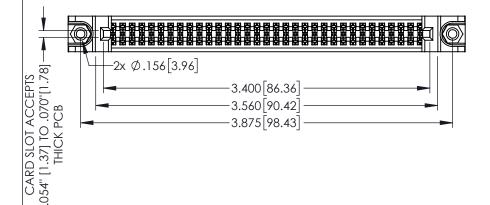

<u>Contact Dimensions:</u>
525-P.C. Tail .018 Sq.(0.46 Sq.) - Tail LG=.150(3.81)
.100 (2.54) Contact Spacing x .200 (5.08) Row Spacing

1

.160[4.06] POINT OF CONTACT CARD SLOT .330[8.38] **SECTION A-A** 

INSULATOR MATERIAL: THERMOPLASTIC PBT BLACK, UL 94V-0

CONTACT MATERIAL; COPPER TIN ALLOY

CONTACT PLATING: GOLD ON THE MATING AREA, TIN PLATING ON THE CONTACT TAILS, NICKEL UNDERPLATE

| 345/395 SERIES CARD EDGE CONNECTOR |
|------------------------------------|
| PART NUMBER: 345-066-525-588       |

YOUR CONNECTION TO QUALITY & SERVICE

| ACAD REFERENCE NO. 345-ENG-MASTER |                 |           |  |
|-----------------------------------|-----------------|-----------|--|
| DRAWN: R.STA.MONICA               | DATE: <b>MA</b> | Y.16/2017 |  |
| CHECKED:                          | DATE:           |           |  |
| SCALE: 1:1                        | SHEET 1         | OF 2      |  |
| DRAWING NUMBER                    |                 | ISSUE     |  |
| 345-ENG-MASTER                    |                 | 1         |  |