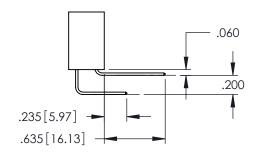

345/395 SERIES CARD EDGE CONNECTOR

**Contact Code 558** 

Contact Code 559

**Contact Code 560** 

- INSULATOR MATERIAL: THERMOPLASTIC POLYESTER, UL 94V-0 DAP MATERIAL AVAILABLE UPON REQUEST

CONTACT MATERIAL; COPPER ALLOY CONTACT PLATING: GOLD ON THE MATING AREA, TIN PLATING ON THE CONTACT TAILS, NICKEL UNDERPLATE

345/395 SERIES CARD EDGE CONNECTOR CONTACT CODE 555,556,558,559,560 DIMENSIONS

YOUR CONNECTION TO QUALITY & SERVICE

|   | MEND REFERENCE NO. 343-LINO-MASTER |                  |  |  |  |  |  |
|---|------------------------------------|------------------|--|--|--|--|--|
| • | DRAWN: R.STA.MONICA                | DATE:MAY.16/2017 |  |  |  |  |  |
|   | CHECKED:                           | DATE:            |  |  |  |  |  |
|   | SCALE: 1:1                         | SHEET 2 OF 2     |  |  |  |  |  |
| D | DRAWING NUMBER                     | ISSUE            |  |  |  |  |  |
|   | 345-ENG-MASTER                     | 1                |  |  |  |  |  |