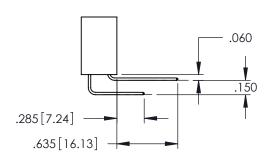

345/395 SERIES CARD EDGE CONNECTOR

**Contact Code 558** 

Contact Code 559

**Contact Code 560** 

- INSULATOR MATERIAL: THERMOPLASTIC POLYESTER, UL 94V-0 DAP MATERIAL AVAILABLE UPON REQUEST

CONTACT MATERIAL; COPPER ALLOY CONTACT PLATING: GOLD ON THE MATING AREA, TIN PLATING ON THE CONTACT TAILS, NICKEL UNDERPLATE

345/395 SERIES CARD EDGE CONNECTOR CONTACT CODE 555,556,558,559,560 DIMENSIONS

YOUR CONNECTION TO QUALITY & SERVICE

|   | MEND REFERENCE NO. 343-LINO-MASTER |                  |  |  |  |  |  |
|---|------------------------------------|------------------|--|--|--|--|--|
| • | DRAWN: R.STA.MONICA                | DATE:MAY.16/2017 |  |  |  |  |  |
|   | CHECKED:                           | DATE:            |  |  |  |  |  |
|   | SCALE: 1:1                         | SHEET 2 OF 2     |  |  |  |  |  |
| D | DRAWING NUMBER                     | ISSUE            |  |  |  |  |  |
|   | 345-ENG-MASTER                     | 1                |  |  |  |  |  |