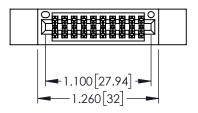

<u>Contact Dimensions:</u>
520-P.C. Tail .030x.018(0.76x0.46) - Tail LG=.175(4.45)
.100 (2.54) Contact Spacing x .200 (5.08) Row Spacing

345-ENG-MASTER

1

- INSULATOR MATERIAL: THERMOPLASTIC PBT BLACK, UL 94V-0
- CONTACT MATERIAL; COPPER TIN ALLOY CONTACT PLATING: GOLD ON THE MATING AREA, TIN PLATING ON THE CONTACT TAILS, NICKEL UNDERPLATE