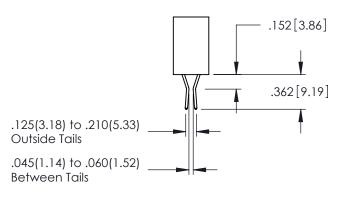

<u>Contact Dimensions:</u>
520-P.C. Tail .030x.018(0.76x0.46) - Tail LG=.175(4.45)
.100 (2.54) Contact Spacing x .200 (5.08) Row Spacing

345-ENG-MASTER

1

- INSULATOR MATERIAL: THERMOPLASTIC PBT BLACK, UL 94V-0
- CONTACT MATERIAL; COPPER TIN ALLOY CONTACT PLATING: GOLD ON THE MATING AREA, TIN PLATING ON THE CONTACT TAILS, NICKEL UNDERPLATE