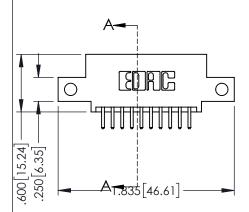

<u>Contact Dimensions:</u>
520-P.C. Tail .030x.018(0.76x0.46) - Tail LG=.175(4.45)
.100 (2.54) Contact Spacing x .200 (5.08) Row Spacing

345-ENG-MASTER

1

- INSULATOR MATERIAL: THERMOPLASTIC PBT BLACK, UL 94V-0
- CONTACT MATERIAL; COPPER TIN ALLOY CONTACT PLATING: GOLD ON THE MATING AREA, TIN PLATING ON THE CONTACT TAILS, NICKEL UNDERPLATE

| ART NUMBER: 345-020-520-512 |              |                                                                   | DRAWN:         | R.STA.MONICA | DATE: <b>MA</b> | Y.16/2017 |
|-----------------------------|--------------|-------------------------------------------------------------------|----------------|--------------|-----------------|-----------|
| AKT NOMBER. 545-020-520-512 |              |                                                                   |                | ED:          | DATE:           |           |
|                             |              | THESE DRAWINGS AND SPECIFICATIONS ARE THE PROPERTY OF EDAC INCAND | SCALE:         | 1:1          | SHEET 1         | OF 2      |
|                             | NIO, ONIARIO | SHALL NOT BE REPRODUCED, OR COPIED OR USED AS THE BASIS FOR THE   | DRAWING        | G NUMBER     |                 | ISSUE     |
|                             |              | MANUFACTURE OR SALE OF APPARATUS                                  | 345-ENG-MASTER |              | 1               |           |