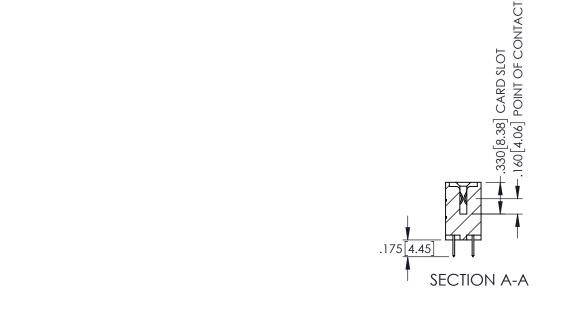

345/395 SERIES CARD EDGE CONNECTOR

**Contact Code 558** 

Contact Code 559

**Contact Code 560** 

- INSULATOR MATERIAL: THERMOPLASTIC POLYESTER, UL 94V-0 DAP MATERIAL AVAILABLE UPON REQUEST

CONTACT MATERIAL; COPPER ALLOY CONTACT PLATING: GOLD ON THE MATING AREA, TIN PLATING ON THE CONTACT TAILS, NICKEL UNDERPLATE

345/395 SERIES CARD EDGE CONNECTOR CONTACT CODE 555,556,558,559,560 DIMENSIONS

YOUR CONNECTION TO QUALITY & SERVICE

|   | MEND REFERENCE NO. 343-LINO-MASTER |                  |  |  |  |  |  |
|---|------------------------------------|------------------|--|--|--|--|--|
| • | DRAWN: R.STA.MONICA                | DATE:MAY.16/2017 |  |  |  |  |  |
|   | CHECKED:                           | DATE:            |  |  |  |  |  |
|   | SCALE: 1:1                         | SHEET 2 OF 2     |  |  |  |  |  |
| D | DRAWING NUMBER                     | ISSUE            |  |  |  |  |  |
|   | 345-ENG-MASTER                     | 1                |  |  |  |  |  |