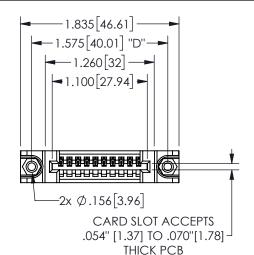

## 345/395 SERIES CARD EDGE CONNECTOR PART NUMBER: 345-010-520-688

YOUR CONNECTION TO QUALITY & SERVICE

**EDAC INC** TORONTO, ONTARIO CANADA

THESE DRAWINGS AND SPECIFICATIONS ARE THE PROPERTY OF EDAC INC.,AND SHALL NOT BE REPRODUCED, OR COPIED OR USED AS THE BASIS FOR THE MANUFACTURE OR SALE OF APPARATUS WITHOUT WRITTEN PERMISSION.

|                     | O.            |                  | 1 / 1 / 1 |
|---------------------|---------------|------------------|-----------|
| ACAD REFERENCE NO.  |               | 345-ENG-MASTER   |           |
| DRAWN: R.STA.MONICA |               | DATE:MAY.16/2017 |           |
| CHECKED:            |               | DATE:            |           |
| SCALE:              | NTS           | SHEET            | OF 2      |
| DRAWING             | NUMBER        |                  | ISSUE     |
| 3                   | 45-ENG-MASTER |                  | 1         |