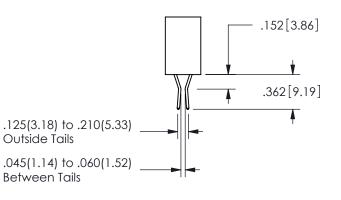

THIS IS A C.A.D. GENERATED DRAWING DO NOT MAKE MANUAL REVISIONS TO MASTER.

ISSUE NUMBER

ORIGINAL

1

<u>Contact Dimensions:</u>
520-P.C. Tail .030x.018(0.76x0.46) - Tail LG=.175(4.45)
.100 (2.54) Contact Spacing x .200 (5.08) Row Spacing

SECTION A-A

ISSUE NUMBER ORIGINAL

1

**Contact Code 558** 

Contact Code 559

**Contact Code 560** 

INSULATOR MATERIAL: THERMOPLASTIC POLYESTER, UL 94V-0 DAP MATERIAL AVAILABLE UPON REQUEST

CONTACT MATERIAL; COPPER ALLOY CONTACT PLATING: GOLD ON THE MATING AREA, TIN PLATING ON THE CONTACT TAILS, NICKEL UNDERPLATE

345/395 SERIES CARD EDGE CONNECTOR CONTACT CODE 555,556,558,559,560 DIMENSIONS

YOUR CONNECTION TO QUALITY & SERVICE

**EDAC INC** TORONTO, ONTARIO CANADA

THESE DRAWINGS AND SPECIFICATIONS ARE THE PROPERTY OF EDAC INC.,AND SHALL NOT BE REPRODUCED, OR COPIED OR USED AS THE BASIS FOR THE MANUFACTURE OR SALE OF APPARATUS WITHOUT WRITTEN PERMISSION.

|  | ACAD REFERENCE NO.  | 345-ENG-MASTER   |  |  |
|--|---------------------|------------------|--|--|
|  | DRAWN: R.STA.MONICA | DATE:MAY.16/2017 |  |  |
|  | CHECKED:            | DATE:            |  |  |
|  | SCALE: 1:1          | SHEET 2 OF 2     |  |  |
|  | DRAWING NUMBER      | ISSUE            |  |  |
|  | 345-ENG-MASTER      | 1                |  |  |