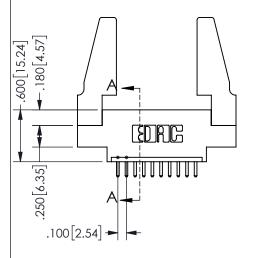

THIS IS A C.A.D. GENERATED DRAWING DO NOT MAKE MANUAL REVISIONS TO MASTER.

ISSUE NUMBER

ORIGINAL

1

<u>Contact Dimensions:</u>
520-P.C. Tail .030x.018(0.76x0.46) - Tail LG=.175(4.45)
.100 (2.54) Contact Spacing x .200 (5.08) Row Spacing

## 345/395 SERIES CARD EDGE CONNECTOR PART NUMBER: 345-010-520-688

YOUR CONNECTION TO QUALITY & SERVICE

**EDAC INC** TORONTO, ONTARIO CANADA

THESE DRAWINGS AND SPECIFICATIONS ARE THE PROPERTY OF EDAC INC.,AND SHALL NOT BE REPRODUCED, OR COPIED OR USED AS THE BASIS FOR THE MANUFACTURE OR SALE OF APPARATUS WITHOUT WRITTEN PERMISSION.

|                     | O.            |                  | 1 / 1 / 1 |
|---------------------|---------------|------------------|-----------|
| ACAD REFERENCE NO.  |               | 345-ENG-MASTER   |           |
| DRAWN: R.STA.MONICA |               | DATE:MAY.16/2017 |           |
| CHECKED:            |               | DATE:            |           |
| SCALE:              | NTS           | SHEET            | OF 2      |
| DRAWING             | NUMBER        |                  | ISSUE     |
| 3                   | 45-ENG-MASTER |                  | 1         |