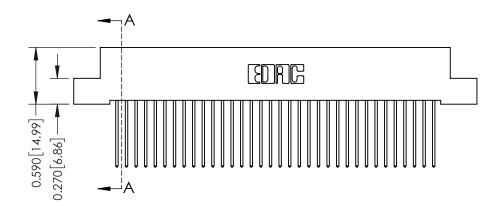

YOUR CONNECTION TO QUALITY & SERVICE

342 ENG MASTER J.LEE DATE: OCT. 06/09 SHEET 1 OF 3

342 Assembly

THIS IS A C.A.D. GENERATED DRAWING DO NOT MAKE MANUAL REVISIONS TO MASTER. ISSUE NUMBER

ORIGINAL

1

| 342 / 392 Series Card Edge Connector<br>Contact Bend Detail |                                                                                                                                              | ACAD REFERENCE NO. 342 ENG MASTER |             |          |          |
|-------------------------------------------------------------|----------------------------------------------------------------------------------------------------------------------------------------------|-----------------------------------|-------------|----------|----------|
|                                                             |                                                                                                                                              | DRAWN:                            | J.LEE       | DATE: OC | T. 06/09 |
|                                                             |                                                                                                                                              | CHECKED:                          |             | DATE:    |          |
| EDAC INC                                                    | ARE THE PROPERTY OF EDAC INC.,AND —<br>SHALL NOT BE REPRODUCED,OR COPIED<br>OR USED AS THE BASIS FOR THE<br>MANUFACTURE OR SALE OF APPARATUS | SCALE:                            | NTS         | SHEET :  | 2 OF 3   |
| TORONTO, ONTARIO                                            |                                                                                                                                              | DRAWING                           | NUMBER      |          | ISSUE    |
| YOUR CONNECTION TO QUALITY & SERVICE                        |                                                                                                                                              | 3                                 | 42 Assembly |          | 1        |