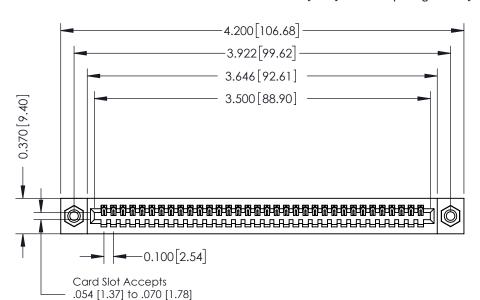

YOUR CONNECTION TO QUALITY & SERVICE

342 ENG MASTER J.LEE DATE: OCT. 06/09 SHEET 1 OF 3

342 Assembly

THIS IS A C.A.D. GENERATED DRAWING DO NOT MAKE MANUAL REVISIONS TO MASTER. ISSUE NUMBER

ORIGINAL

1

| 342 / 392 Series Card Edge Connector<br>Contact Bend Detail |                                                                                                                                              | ACAD REFERENCE NO. 342 ENG MASTER |             |          |          |
|-------------------------------------------------------------|----------------------------------------------------------------------------------------------------------------------------------------------|-----------------------------------|-------------|----------|----------|
|                                                             |                                                                                                                                              | DRAWN:                            | J.LEE       | DATE: OC | T. 06/09 |
|                                                             |                                                                                                                                              | CHECKED:                          |             | DATE:    |          |
| EDAC INC                                                    | ARE THE PROPERTY OF EDAC INC.,AND —<br>SHALL NOT BE REPRODUCED,OR COPIED<br>OR USED AS THE BASIS FOR THE<br>MANUFACTURE OR SALE OF APPARATUS | SCALE:                            | NTS         | SHEET :  | 2 OF 3   |
| TORONTO, ONTARIO                                            |                                                                                                                                              | DRAWING                           | NUMBER      |          | ISSUE    |
| YOUR CONNECTION TO QUALITY & SERVICE                        |                                                                                                                                              | 3                                 | 42 Assembly |          | 1        |