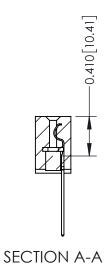

YOUR CONNECTION TO QUALITY & SERVICE

342 ENG MASTER J.LEE DATE: OCT. 06/09 SHEET 1 OF 3

342 Assembly

THIS IS A C.A.D. GENERATED DRAWING DO NOT MAKE MANUAL REVISIONS TO MASTER. ISSUE NUMBER

ORIGINAL

1

| 342 / 392 Series Card Edge Connector<br>Contact Bend Detail |                                                                                                                                              | ACAD REFERENCE NO. 342 ENG MASTER |             |          |          |
|-------------------------------------------------------------|----------------------------------------------------------------------------------------------------------------------------------------------|-----------------------------------|-------------|----------|----------|
|                                                             |                                                                                                                                              | DRAWN:                            | J.LEE       | DATE: OC | T. 06/09 |
|                                                             |                                                                                                                                              | CHECKED:                          |             | DATE:    |          |
| EDAC INC                                                    | ARE THE PROPERTY OF EDAC INC.,AND —<br>SHALL NOT BE REPRODUCED,OR COPIED<br>OR USED AS THE BASIS FOR THE<br>MANUFACTURE OR SALE OF APPARATUS | SCALE:                            | NTS         | SHEET :  | 2 OF 3   |
| TORONTO, ONTARIO                                            |                                                                                                                                              | DRAWING                           | NUMBER      |          | ISSUE    |
| YOUR CONNECTION TO QUALITY & SERVICE                        |                                                                                                                                              | 3                                 | 42 Assembly |          | 1        |