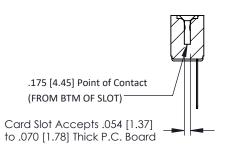

**Mounting Option** 

**Contact Detail** 

.128 (3.25) Dia. Side Mounting Holes Wire Wrap .046x.014(1.17x0.36) - Tail LG=.495(12.57) .156 [3.96] Contact Spacing x .200 [5.08] Row Spacing

THIS IS A C.A.D. GENERATED DRAWING DO NOT MAKE MANUAL REVISIONS TO MASTER.