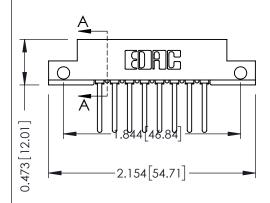

## SECTION A-A

307 ENG MASTER DATE: AUG. 11/09

SHEET 1 OF 3

ISSUE

DATE:

| 307 / 357 Card Edge Connector |                          |                                                                                                                                                                                                  | ACAD REFERENCE NO. |       |
|-------------------------------|--------------------------|--------------------------------------------------------------------------------------------------------------------------------------------------------------------------------------------------|--------------------|-------|
| •                             |                          |                                                                                                                                                                                                  | DRAWN:             | J.LEE |
| Part Number: 307-008-441-112  |                          |                                                                                                                                                                                                  | CHECKED:           |       |
| YOUR CONNECTION TO            | EDAC INC                 | THESE DRAWINGS AND SPECIFICATIONS ARE THE PROPERTY OF EDAC INC., AND SHALL NOT BE REPRODUCED, OR COPIED OR USED AS THE BASIS FOR THE MANUFACTURE OR SALE OF APPARATUS WITHOUT WRITTEN PERMISSION | SCALE:             | NTS   |
|                               | TORONTO, ONTARIO         |                                                                                                                                                                                                  | DRAWING NUMBER     |       |
|                               | CANADA QUALITY & SERVICE |                                                                                                                                                                                                  | 307 Assembly       |       |