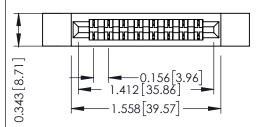

**Mounting Option** 

**Contact Detail** 

.128 (3.25) Dia. Side Mounting Holes Wire Wrap .046x.014(1.17x0.36) - Tail LG=.495(12.57) .156 [3.96] Contact Spacing x .200 [5.08] Row Spacing

THIS IS A C.A.D. GENERATED DRAWING DO NOT MAKE MANUAL REVISIONS TO MASTER.