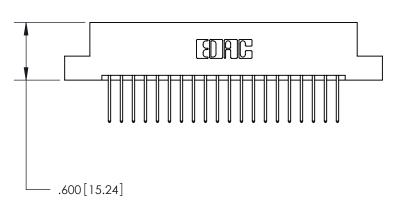

## 846/896 SERIES HIGH TEMP CARD EDGE CONNECTOR PART NUMBER: 896-040-522-207

YOUR CONNECTION TO QUALITY & SERVICE

**EDAC INC** TORONTO, ONTARIO CANADA

THESE DRAWINGS AND SPECIFICATIONS ARE THE PROPERTY OF EDAC INC.,AND SHALL NOT BE REPRODUCED, OR COPIED OR USED AS THE BASIS FOR THE MANUFACTURE OR SALE OF APPARATUS WITHOUT WRITTEN PERMISSION.

Contact Dimensions: 522-P.C. Tail .025 Sq. (0.64 Sq.) - Tail LG. =.440 (11.18) .125 (3.18) Contact Spacing x .250 (6.35) Row Spacing -3.310[84.07]--3.045 77.34 2.785 [70.74] 2.625 [66.68]

- .370[9.4]

INSULATOR MATERIAL: THERMOPLASTIC POLYESTER, UL 94V-0 CONTACT MATERIAL; COPPER, NICKEL, TIN ALLOY CA-725