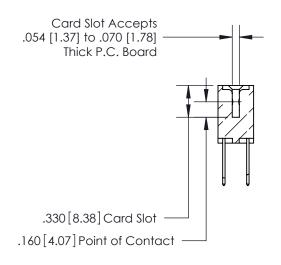

## 846/896 SERIES HIGH TEMP CARD EDGE CONNECTOR CONTACT CODE 555,556,558,559,560 DIMENSIONS

.150 [3.81]

YOUR CONNECTION TO QUALITY & SERVICE

**Contact Code 559** 

**EDAC INC** TORONTO, ONTARIO CANADA

THESE DRAWINGS AND SPECIFICATIONS ARE THE PROPERTY OF EDAC INC.,AND SHALL NOT BE REPRODUCED, OR COPIED OR USED AS THE BASIS FOR THE MANUFACTURE OR SALE OF APPARATUS WITHOUT WRITTEN PERMISSION.

**Contact Code 560** 

INSULATOR MATERIAL: THERMOPLASTIC POLYESTER, UL 94V-0 CONTACT MATERIAL; COPPER, NICKEL, TIN ALLOY CA-725 CONTACT PLATING: GOLD ON THE MATING AREA, TIN-LEAD ON THE CONTACT TAILS, NICKEL UNDERPLATE