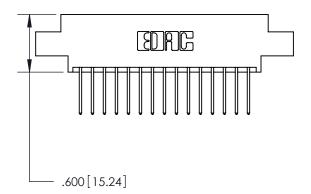

THIS IS A C.A.D. GENERATED DRAWING DO NOT MAKE MANUAL REVISIONS TO MASTER.

ISSUE NUMBER

.165[4.19]

.375 [9.54]

ORIGINAL

1

.060 [1.52] .125(3.18) to .210(5.33) **Outside Tails** .125(3.18) to .210(5.33) **Outside Tails** 