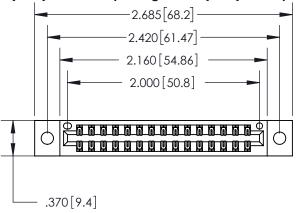

THIS IS A C.A.D. GENERATED DRAWING DO NOT MAKE MANUAL REVISIONS TO MASTER.

846/896 SERIES HIGH TEMP CARD EDGE CONNECTOR PART NUMBER: 896-030-522-802

**EDAC INC** TORONTO, ONTARIO CANADA

THESE DRAWINGS AND SPECIFICATIONS ARE THE PROPERTY OF EDAC INC., AND SHALL NOT BE REPRODUCED, OR COPIED OR USED AS THE BASIS FOR THE MANUFACTURE OR SALE OF APPARATUS WITHOUT WRITTEN PERMISSION.

Contact Dimensions: 522-P.C. Tail .025 Sq. (0.64 Sq.) - Tail LG. =.440 (11.18) .125 (3.18) Contact Spacing x .250 (6.35) Row Spacing

INSULATOR MATERIAL: THERMOPLASTIC POLYESTER, UL 94V-0 CONTACT MATERIAL; COPPER, NICKEL, TIN ALLOY CA-725 CONTACT PLATING: GOLD ON THE MATING AREA, TIN-LEAD ON THE CONTACT TAILS, NICKEL UNDERPLATE