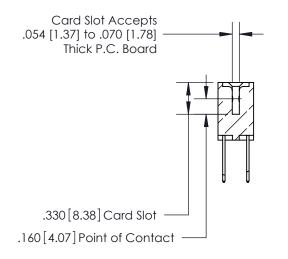

## 846/896 SERIES HIGH TEMP CARD EDGE CONNECTOR CONTACT CODE 555,556,558,559,560 DIMENSIONS

.150 [3.81]

YOUR CONNECTION TO QUALITY & SERVICE

**Contact Code 559** 

**EDAC INC** TORONTO, ONTARIO CANADA

THESE DRAWINGS AND SPECIFICATIONS ARE THE PROPERTY OF EDAC INC.,AND SHALL NOT BE REPRODUCED, OR COPIED OR USED AS THE BASIS FOR THE MANUFACTURE OR SALE OF APPARATUS WITHOUT WRITTEN PERMISSION.