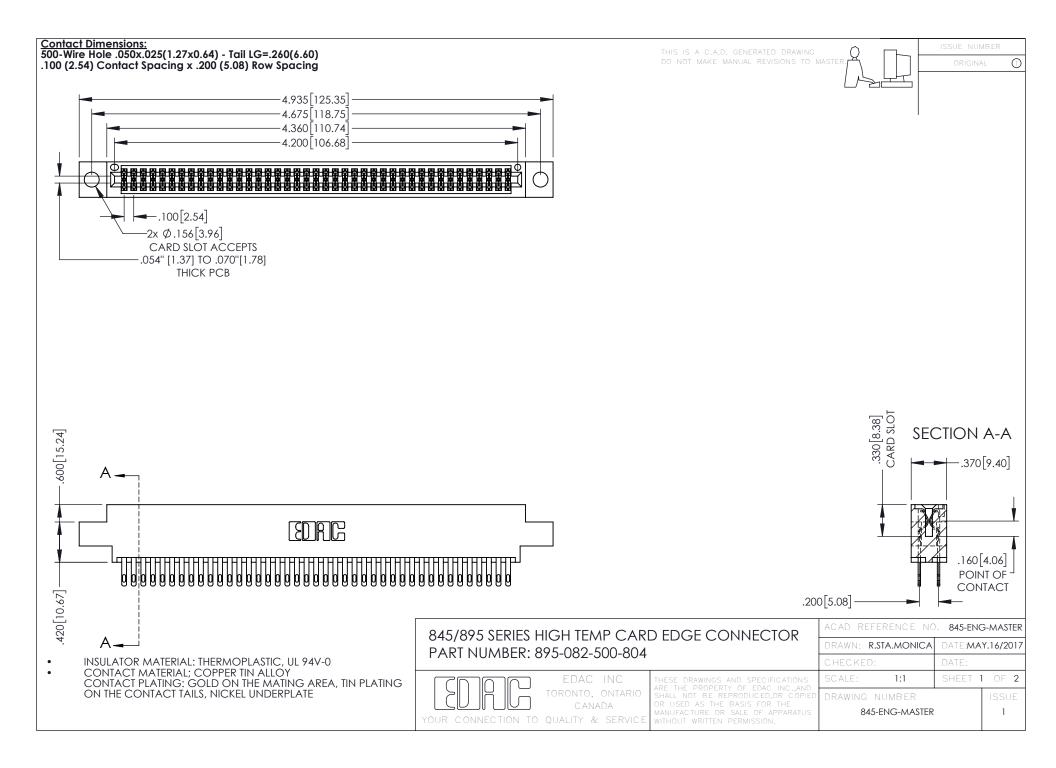

- INSULATOR MATERIAL: THERMOPLASTIC POLYESTER, UL 94V-0 DAP MATERIAL AVAILABLE UPON REQUEST
- CONTACT MATERIAL; COPPER ALLOY

**Contact Code 558** 

CONTACT PLATING: GOLD ON THE MATING AREA, TIN PLATING ON THE CONTACT TAILS, NICKEL UNDERPLATE

## 845/895 SERIES HIGH TEMP CARD EDGE CONNECTOR CONTACT CODE 555,556,558,559,560 DIMENSIONS

YOUR CONNECTION TO QUALITY & SERVICE

Contact Code 559

|   | ACAD REFERENCE NO   | . 845-ENG-MASTER |
|---|---------------------|------------------|
|   | DRAWN: R.STA.MONICA | DATE:MAY.16/2017 |
|   | CHECKED:            | DATE:            |
|   | SCALE: 1:1          | SHEET 2 OF 2     |
| D | DRAWING NUMBER      | ISSUE            |

Contact Code 560

845-ENG-MASTER