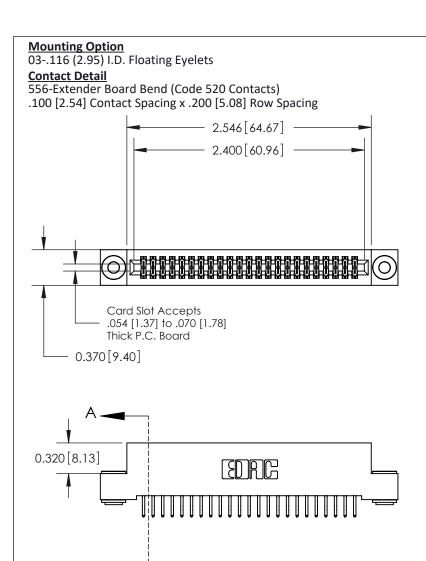

## **See Accompanying Pages for:**

- **Contact Bend Details**
- **Mounting Options**

842/892 Series High Temp Card Edge Connector Part Number: 892-046-556-203

YOUR CONNECTION TO QUALITY & SERVICE

CANADA

842 ENG MASTER J.LEE DATE: OCT. 06/09 SHEET 1 OF 3

THIS IS A C.A.D. GENERATED DRAWING
DO NOT MAKE MANUAL REVISIONS TO MASTER

ISSUE NUMBER

ORIGINAL

1

| 842/892 Series High Temp Card Edge Co<br>Mounting Options  | DRAWN: J.LEE DATE: OCT. 06/09  CHECKED: DATE: |
|------------------------------------------------------------|-----------------------------------------------|
| EDAC INC THESE DRAWINGS AND S ARE THE PROPERTY OF          |                                               |
|                                                            | DUCED,OR COPIED DRAWING NUMBER ISSUE          |
| YOUR CONNECTION TO QUALITY & SERVICE WITHOUT WRITTEN PERMI |                                               |