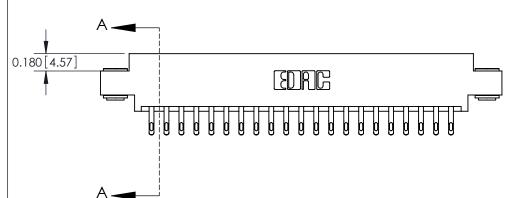

ORIGINAL

0.330[8.38] Card Slot .160 [4.06] Point of Contact SECTION A-A

**See Accompanying Pages for: Contact Bend Details** 

837/887 Series High Temp Card Edge Connector Part Number: 887-042-555-803

|                    | EDAC INC          |  |  |
|--------------------|-------------------|--|--|
|                    | TORONTO, ONTARIO  |  |  |
|                    | CANADA            |  |  |
| YOUR CONNECTION TO | QUALITY & SERVICE |  |  |