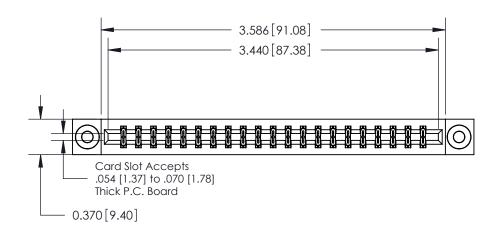

ORIGINAL

0.330[8.38] Card Slot .160 [4.06] Point of Contact SECTION A-A

**See Accompanying Pages for: Contact Bend Details** 

837/887 Series High Temp Card Edge Connector Part Number: 887-042-555-803

|                    | EDAC INC          |  |  |
|--------------------|-------------------|--|--|
|                    | TORONTO, ONTARIO  |  |  |
|                    | CANADA            |  |  |
| YOUR CONNECTION TO | QUALITY & SERVICE |  |  |