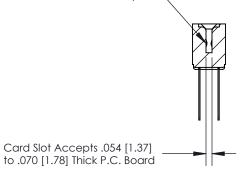

## **Contact Detail**

Wire Wrap .046x.013(1.17x0.33) - Tail LG=.520(13.21) .156 [3.96] Contact Spacing x .200 [5.08] Row Spacing

— 3.898[99.01] — - 3.752[95.30] — 0.343[8.71]

.095 [2.41] Point of Contact (Measured from bottom of Card Slot)