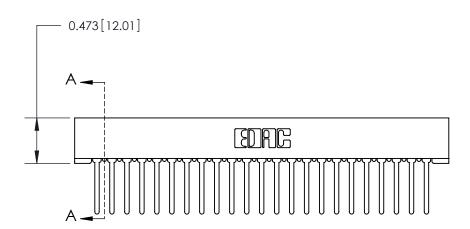

**Mounting Option** 

No Mounting Lugs

## **Contact Detail**

Wire Wrap .046x.013(1.17x0.33) - Tail LG=.520(13.21) .156 [3.96] Contact Spacing x .200 [5.08] Row Spacing

— 3.898[99.01] — - 3.752[95.30] — 0.343[8.71]



.095 [2.41] Point of Contact (Measured from bottom of Card Slot)



**See Accompanying Page for:** 

**Contact Bend Details** 

807/857 Series High Temp Card Edge Connector Part Number: 857-046-542-201

YOUR CONNECTION TO QUALITY & SERVICE

| ACAD REFERENCE NO. 807 ENG MASTER |                  |
|-----------------------------------|------------------|
| DRAWN: J.LEE                      | DATE: AUG. 11/09 |
| CHECKED:                          | DATE:            |
| SCALE: NTS                        | SHEET 1 OF 2     |
| DRAWING NUMBER                    | ISSUE            |

807 Assembly

**SECTION A-A**