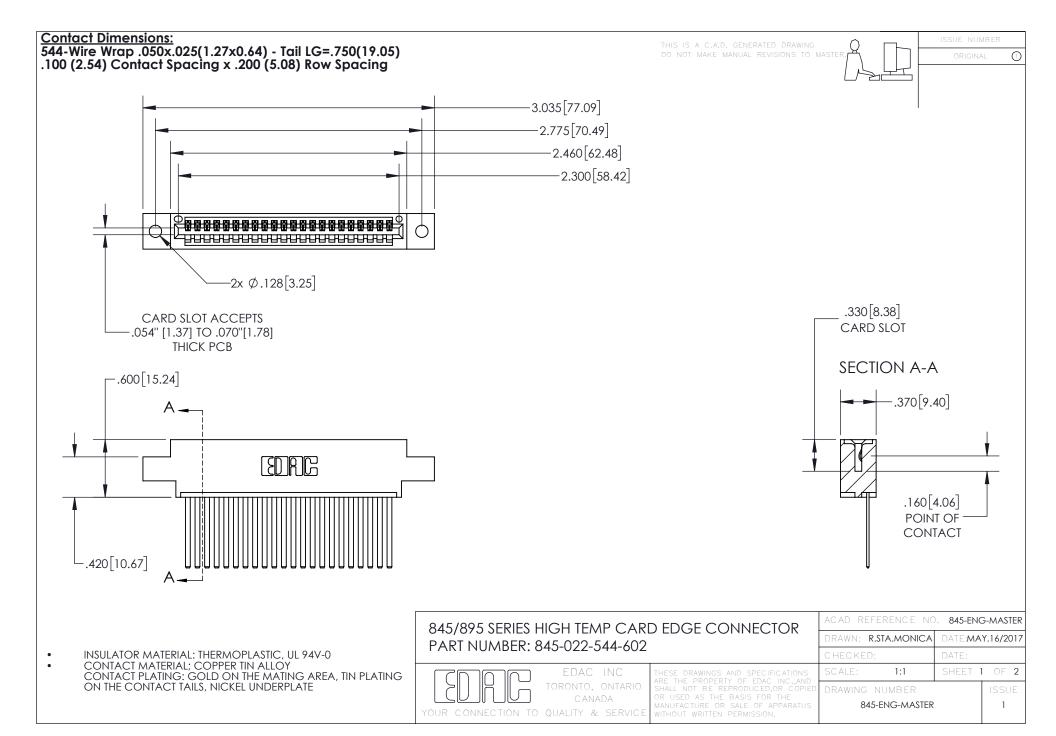

- INSULATOR MATERIAL: THERMOPLASTIC POLYESTER, UL 94V-0 DAP MATERIAL AVAILABLE UPON REQUEST
- CONTACT MATERIAL; COPPER ALLOY

CONTACT PLATING: GOLD ON THE MATING AREA, TIN PLATING ON THE CONTACT TAILS, NICKEL UNDERPLATE

## 845/895 SERIES HIGH TEMP CARD EDGE CONNECTOR CONTACT CODE 555,556,558,559,560 DIMENSIONS

YOUR CONNECTION TO QUALITY & SERVICE

|   | ACAD REFERENCE NO. 845-ENG-MASTER |                  |
|---|-----------------------------------|------------------|
|   | DRAWN: R.STA.MONICA               | DATE:MAY.16/2017 |
|   | CHECKED:                          | DATE:            |
| D | SCALE: 1:1                        | SHEET 2 OF 2     |
|   | DRAWING NUMBER                    | ISSUE            |

845-ENG-MASTER