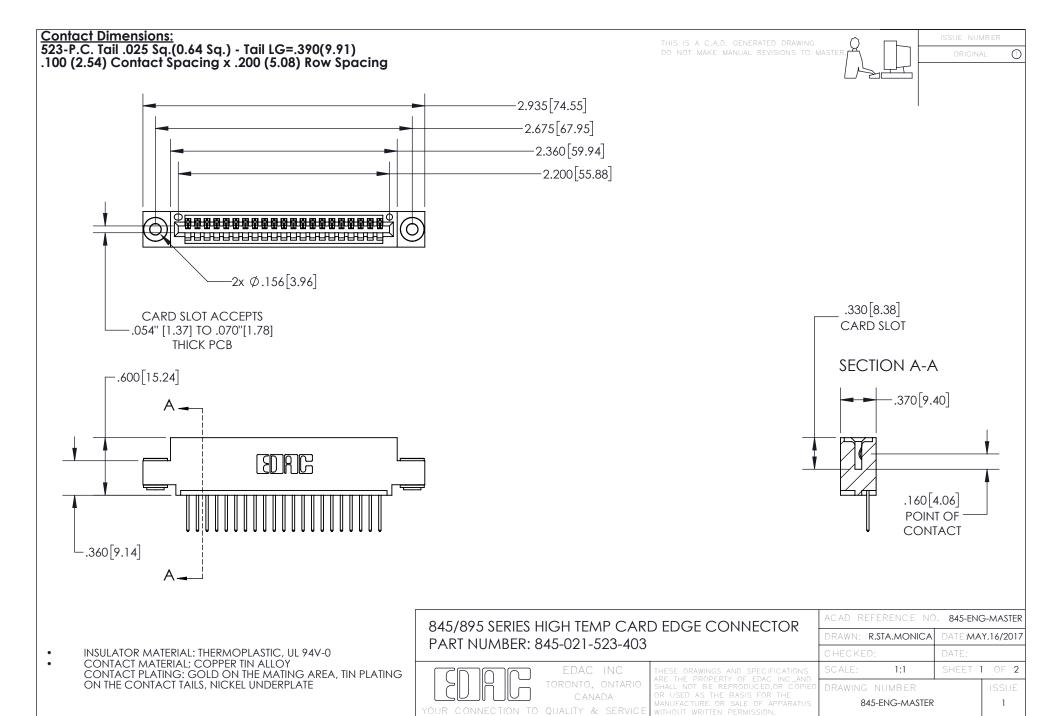

INSULATOR MATERIAL: THERMOPLASTIC POLYESTER, UL 94V-0

DAP MATERIAL AVAILABLE UPON REQUEST

**Contact Code 558** 

CONTACT MATERIAL; COPPER ALLOY CONTACT PLATING: GOLD ON THE MATING AREA, TIN PLATING ON THE CONTACT TAILS, NICKEL UNDERPLATE

## 845/895 SERIES HIGH TEMP CARD EDGE CONNECTOR CONTACT CODE 555,556,558,559,560 DIMENSIONS

YOUR CONNECTION TO QUALITY & SERVICE

Contact Code 559

|   | ACAD REFERENCE NO. 845-ENG-MASTER |                  |
|---|-----------------------------------|------------------|
|   | DRAWN: R.STA.MONICA               | DATE:MAY.16/2017 |
|   | CHECKED:                          | DATE:            |
|   | SCALE: 1:1                        | SHEET 2 OF 2     |
| D | DRAWING NUMBER                    | ISSUE            |

Contact Code 560

845-ENG-MASTER