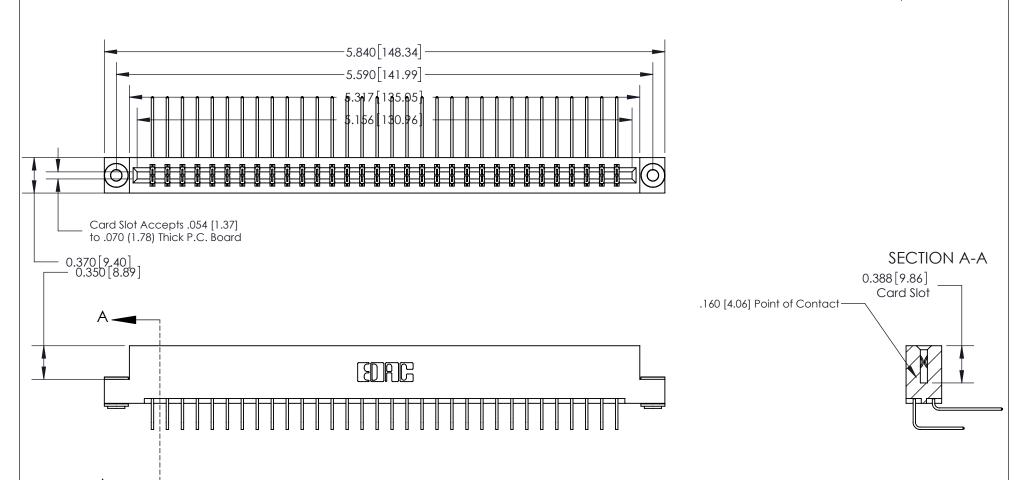

ISSUE NUMBER

ORIGINAL

1

**See Accompanying Page for:** 

- **Bend Detail**
- **Mounting Options**

833 Series High Temp Card Edge Connector Part Number: 833-064-558-203

**EDAC INC** TORONTO, ONTARIO CANADA

THESE DRAWINGS AND SPECIFICATIONS ARE THE PROPERTY OF EDAC INC.,AND SHALL NOT BE REPRODUCED, OR COPIED OR USED AS THE BASIS FOR THE MANUFACTURE OR SALE OF APPARATUS WITHOUT WRITTEN PERMISSION.