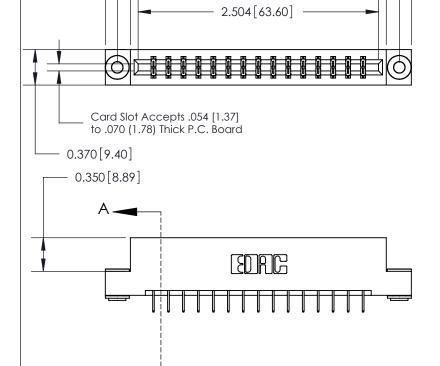

## **See Accompanying Page for:**

- **Bend Detail**
- **Mounting Options**

833 Series High Temp Card Edge Connector Part Number: 833-030-524-203

**EDAC INC** TORONTO, ONTARIO CANADA

THESE DRAWINGS AND SPECIFICATIONS ARE THE PROPERTY OF EDAC INC.,AND SHALL NOT BE REPRODUCED, OR COPIED OR USED AS THE BASIS FOR THE MANUFACTURE OR SALE OF APPARATUS WITHOUT WRITTEN PERMISSION.

THIS IS A C.A.D. GENERATED DRAWING

| ACAD REFERENCE NO. | 833 ENG MASTER   |  |  |
|--------------------|------------------|--|--|
| DRAWN: J.LEE       | DATE: OCT. 14/09 |  |  |
| CHECKED:           | DATE:            |  |  |
| SCALE: NTS         | SHEET 1 OF 3     |  |  |
| DRAWING NUMBER     | ISSUE            |  |  |