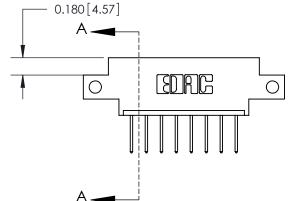

**Mounting Option** 

12-.128 (3.25) Dia. Side Mounting Holes

## **See Accompanying Page for:**

- **Bend Detail**
- **Mounting Options**

THIS IS A C.A.D. GENERATED DRAWING DO NOT MAKE MANUAL REVISIONS TO MASTER.

ORIGINAL

|                               | SECTION A-A |
|-------------------------------|-------------|
|                               | 0.388[9.86] |
| 1/0 [4 0/1 Daint of Cantact   | Card Slot   |
| .160 [4.06] Point of Contact— |             |
|                               |             |
|                               |             |
|                               |             |
|                               |             |
|                               | Ų           |