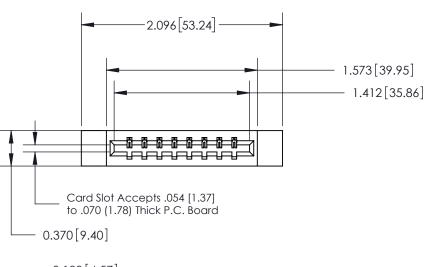

833 Series High Temp Card Edge Connector Part Number: 833-008-523-612

**EDAC INC** TORONTO, ONTARIO CANADA

THESE DRAWINGS AND SPECIFICATIONS ARE THE PROPERTY OF EDAC INC.,AND SHALL NOT BE REPRODUCED, OR COPIED OR USED AS THE BASIS FOR THE MANUFACTURE OR SALE OF APPARATUS WITHOUT WRITTEN PERMISSION.

| ACAD REFERENCE NO. | 833 ENG MASTER   |  |  |
|--------------------|------------------|--|--|
| DRAWN: J.LEE       | DATE: OCT. 14/09 |  |  |
| CHECKED:           | DATE:            |  |  |
| SCALE: NTS         | SHEET 1 OF 3     |  |  |
| DRAWING NUMBER     | ISSUE            |  |  |
| 833 Assembly       | 1                |  |  |