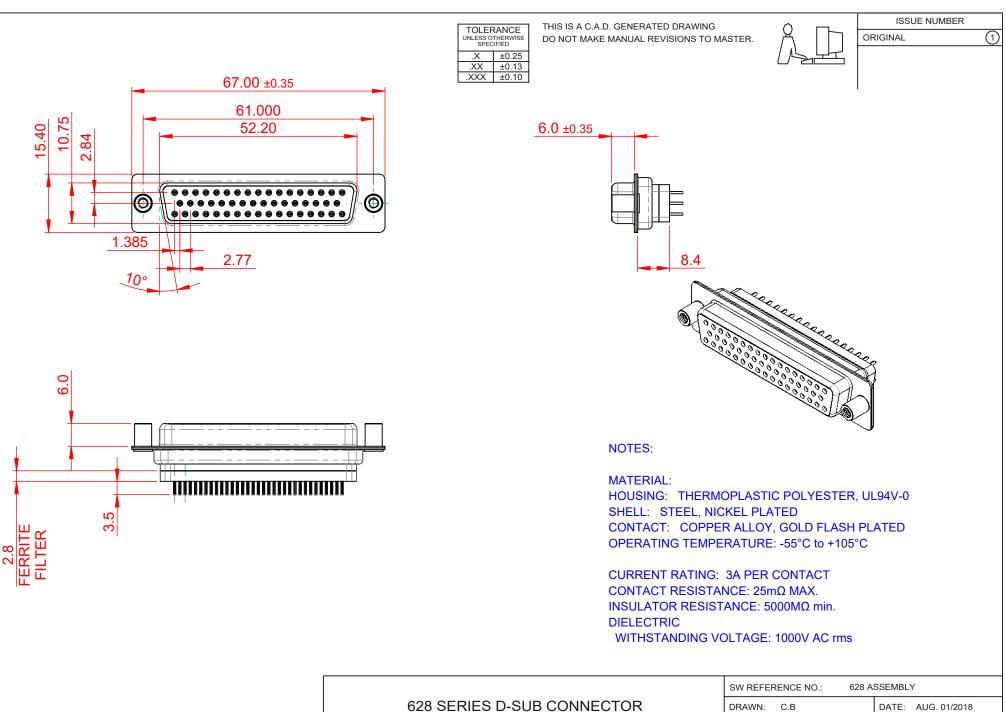

THIS SERIES FULLY CONFORMS TO THE EUROPEAN UNION DIRECTIVES 2011/65/EU FOR RoHS COMPLIANCY.

| 020 GENIEG D-GOD GONNEGTON                                                     |                                                                                                                                                                                                                | CHECKED:        |                 | DAIL.   | A00. 0 | ĺ |
|--------------------------------------------------------------------------------|----------------------------------------------------------------------------------------------------------------------------------------------------------------------------------------------------------------|-----------------|-----------------|---------|--------|---|
|                                                                                |                                                                                                                                                                                                                |                 |                 | DATE:   |        |   |
| EDAG INC<br>TORONTO, ONTARIO<br>CANADA<br>YOUR CONNECTION TO QUALITY & SERVICE | THESE DRAWINGS AND SPECIFICATIONS<br>ARE THE PROPERTY OF EDAC INC.,AND<br>SHALL NOT BE REPRODUCED,OR COPIED<br>OR USED AS THE BASIS FOR THE<br>MANUFACTURE OR SALE OF APPARATUS<br>WITHOUT WRITTEN PERMISSION. | SCALE: 1:1      |                 | SHEET   | 1      | ( |
|                                                                                |                                                                                                                                                                                                                | DRAWING NUMBER: | 628-050-228-068 |         |        |   |
|                                                                                |                                                                                                                                                                                                                | PART NUMBER:    | 628-050-2       | 228-068 |        |   |

OF 1

ISSUE

1