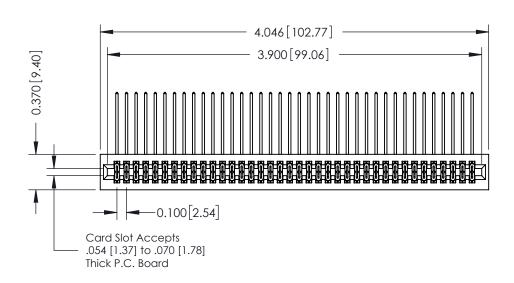

**Mounting Option** 01-No Mounting Lugs **Contact Detail** 

558-90 Degree Bend (Code 541 Contacts) .100 [2.54] Contact Spacing x .200 [5.08] Row Spacing

## **See Accompanying Pages for:**

- **Contact Bend Details**
- **Mounting Options**

| 342 / 392 Card Edge Connector |
|-------------------------------|
| Part Number: 392-076-558-201  |

| ACAD REFERENCE NO. 342 ENG MASTER |                  |  |  |  |
|-----------------------------------|------------------|--|--|--|
| DRAWN: J.LEE                      | DATE: OCT. 06/09 |  |  |  |
| CHECKED:                          | DATE:            |  |  |  |
| SCALE: NTS                        | SHEET 1 OF 3     |  |  |  |
| DRAWING NUMBER                    | ISSUE            |  |  |  |