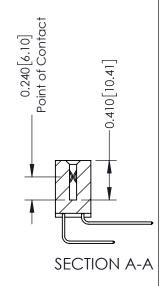

**Mounting Option** 01-No Mounting Lugs **Contact Detail** 

558-90 Degree Bend (Code 541 Contacts) .100 [2.54] Contact Spacing x .200 [5.08] Row Spacing