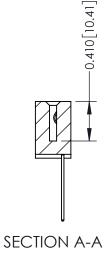

342 Assembly

THIS IS A C.A.D. GENERATED DRAWING DO NOT MAKE MANUAL REVISIONS TO MASTER. ISSUE NUMBER

ORIGINAL

1

| 342 / 392 Series Card Edge Connector<br>Contact Bend Detail |                                                                                                                                                                                                  | ACAD REFERENCE NO. 342 ENG MASTER |             |                  |        |
|-------------------------------------------------------------|--------------------------------------------------------------------------------------------------------------------------------------------------------------------------------------------------|-----------------------------------|-------------|------------------|--------|
|                                                             |                                                                                                                                                                                                  | DRAWN:                            | J.LEE       | DATE: OCT. 06/09 |        |
|                                                             |                                                                                                                                                                                                  | CHECKED:                          |             | DATE:            |        |
| TORONTO, ONTARIO                                            | THESE DRAWINGS AND SPECIFICATIONS ARE THE PROPERTY OF EDAC INC. AND SHALL NOT BE REPRODUCED, OR COPIED OR USED AS THE BASIS FOR THE MANUFACTURE OR SALE OF APPARATUS WITHOUT WRITTEN PERMISSION. | SCALE:                            | NTS         | SHEET :          | 2 OF 3 |
|                                                             |                                                                                                                                                                                                  | DRAWING                           | NUMBER      |                  | ISSUE  |
| YOUR CONNECTION TO QUALITY & SERVICE                        |                                                                                                                                                                                                  | 3                                 | 42 Assembly |                  | 1      |