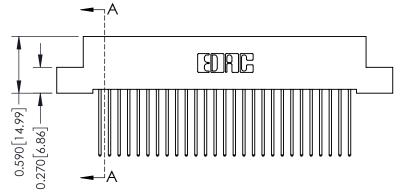

342 Assembly

THIS IS A C.A.D. GENERATED DRAWING DO NOT MAKE MANUAL REVISIONS TO MASTER. ISSUE NUMBER

ORIGINAL

1

| 342 / 392 Series Card Edge Connector<br>Contact Bend Detail |                                                                                                                                                                                                  | ACAD REFERENCE NO. 342 ENG MASTER |             |                  |        |
|-------------------------------------------------------------|--------------------------------------------------------------------------------------------------------------------------------------------------------------------------------------------------|-----------------------------------|-------------|------------------|--------|
|                                                             |                                                                                                                                                                                                  | DRAWN:                            | J.LEE       | DATE: OCT. 06/09 |        |
|                                                             |                                                                                                                                                                                                  | CHECKED:                          |             | DATE:            |        |
| TORONTO, ONTARIO                                            | THESE DRAWINGS AND SPECIFICATIONS ARE THE PROPERTY OF EDAC INC. AND SHALL NOT BE REPRODUCED, OR COPIED OR USED AS THE BASIS FOR THE MANUFACTURE OR SALE OF APPARATUS WITHOUT WRITTEN PERMISSION. | SCALE:                            | NTS         | SHEET :          | 2 OF 3 |
|                                                             |                                                                                                                                                                                                  | DRAWING                           | NUMBER      |                  | ISSUE  |
| YOUR CONNECTION TO QUALITY & SERVICE                        |                                                                                                                                                                                                  | 3                                 | 42 Assembly |                  | 1      |