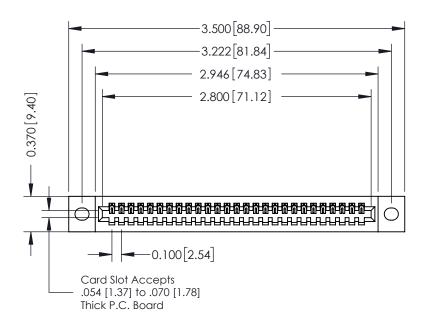

## **See Accompanying Pages for:**

- **Contact Bend Details**
- **Mounting Options**

342 / 392 Card Edge Connector Part Number: 392-027-542-102

YOUR CONNECTION TO QUALITY & SERVICE

342 ENG MASTER J.LEE DATE: OCT. 06/09 SHEET 1 OF 3

342 Assembly

THIS IS A C.A.D. GENERATED DRAWING DO NOT MAKE MANUAL REVISIONS TO MASTER. ISSUE NUMBER

ORIGINAL

1

| 342 / 392 Series Card Edge Connector<br>Contact Bend Detail |                                                                                                                                                                                                  | ACAD REFERENCE NO. 342 ENG MASTER |             |                  |        |
|-------------------------------------------------------------|--------------------------------------------------------------------------------------------------------------------------------------------------------------------------------------------------|-----------------------------------|-------------|------------------|--------|
|                                                             |                                                                                                                                                                                                  | DRAWN:                            | J.LEE       | DATE: OCT. 06/09 |        |
|                                                             |                                                                                                                                                                                                  | CHECKED:                          |             | DATE:            |        |
| TORONTO, ONTARIO                                            | THESE DRAWINGS AND SPECIFICATIONS ARE THE PROPERTY OF EDAC INC. AND SHALL NOT BE REPRODUCED, OR COPIED OR USED AS THE BASIS FOR THE MANUFACTURE OR SALE OF APPARATUS WITHOUT WRITTEN PERMISSION. | SCALE:                            | NTS         | SHEET :          | 2 OF 3 |
|                                                             |                                                                                                                                                                                                  | DRAWING                           | NUMBER      |                  | ISSUE  |
| YOUR CONNECTION TO QUALITY & SERVICE                        |                                                                                                                                                                                                  | 3                                 | 42 Assembly |                  | 1      |