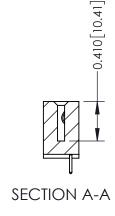

THIS IS A C.A.D. GENERATED DRAWING DO NOT MAKE MANUAL REVISIONS TO MASTER

ISSUE NUMBER

ORIGINAL

1

| 342 / 392 Card Edge Connector<br>Mounting Options |                                                                                                                                                                                               | ACAD REFERENCE NO. 342 ENG MASTER |                         |        |  |  |
|---------------------------------------------------|-----------------------------------------------------------------------------------------------------------------------------------------------------------------------------------------------|-----------------------------------|-------------------------|--------|--|--|
|                                                   |                                                                                                                                                                                               | DRAWN: J.LEE                      | DATE: <b>OCT. 06/09</b> |        |  |  |
|                                                   |                                                                                                                                                                                               | CHECKED:                          | DATE:                   |        |  |  |
| TORONTO, ONTARIO                                  | THESE DRAWINGS AND SPECIFICATIONS ARE THE PROPERTY OF EDAC INCAND SHALL NOT BE REPRODUCED,OR COPIED OR USED AS THE BASIS FOR THE MANUFACTURE OR SALE OF APPARATUS WITHOUT WRITTEN PERMISSION. | SCALE: NTS                        | SHEET :                 | 3 OF 3 |  |  |
|                                                   |                                                                                                                                                                                               | DRAWING NUMBER                    | •                       | ISSUE  |  |  |
| YOUR CONNECTION TO QUALITY & SERVICE              |                                                                                                                                                                                               | 342 Assembly                      |                         | 1      |  |  |