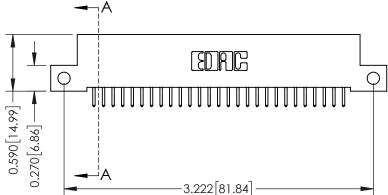

THIS IS A C.A.D. GENERATED DRAWING DO NOT MAKE MANUAL REVISIONS TO MASTER

ISSUE NUMBER

ORIGINAL

1

| 342 / 392 Card Edge Connector<br>Mounting Options |                                                                                                                                                                                               | ACAD REFERENCE NO. 342 ENG MASTER |                         |        |  |  |
|---------------------------------------------------|-----------------------------------------------------------------------------------------------------------------------------------------------------------------------------------------------|-----------------------------------|-------------------------|--------|--|--|
|                                                   |                                                                                                                                                                                               | DRAWN: J.LEE                      | DATE: <b>OCT. 06/09</b> |        |  |  |
|                                                   |                                                                                                                                                                                               | CHECKED:                          | DATE:                   |        |  |  |
| TORONTO, ONTARIO                                  | THESE DRAWINGS AND SPECIFICATIONS ARE THE PROPERTY OF EDAC INCAND SHALL NOT BE REPRODUCED,OR COPIED OR USED AS THE BASIS FOR THE MANUFACTURE OR SALE OF APPARATUS WITHOUT WRITTEN PERMISSION. | SCALE: NTS                        | SHEET :                 | 3 OF 3 |  |  |
|                                                   |                                                                                                                                                                                               | DRAWING NUMBER                    | •                       | ISSUE  |  |  |
| YOUR CONNECTION TO QUALITY & SERVICE              |                                                                                                                                                                                               | 342 Assembly                      |                         | 1      |  |  |