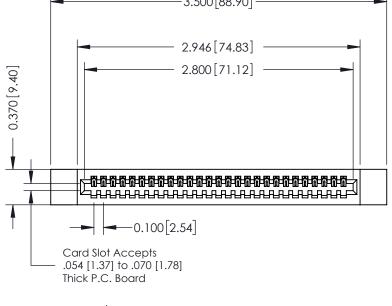

## **See Accompanying Pages for:**

- **Contact Bend Details**
- **Mounting Options**

342 / 392 Card Edge Connector Part Number: 392-027-521-112

YOUR CONNECTION TO QUALITY & SERVICE

342 ENG MASTER J.LEE DATE: OCT. 06/09 SHEET 1 OF 3

342 Assembly

THIS IS A C.A.D. GENERATED DRAWING DO NOT MAKE MANUAL REVISIONS TO MASTER. ISSUE NUMBER

ORIGINAL

1

| 342 / 392 Series Card Edge Connector<br>Contact Bend Detail |                                                                                                                                                                                                  | ACAD REFERENCE NO. 342 ENG MASTER |             |                  |        |
|-------------------------------------------------------------|--------------------------------------------------------------------------------------------------------------------------------------------------------------------------------------------------|-----------------------------------|-------------|------------------|--------|
|                                                             |                                                                                                                                                                                                  | DRAWN:                            | J.LEE       | DATE: OCT. 06/09 |        |
|                                                             |                                                                                                                                                                                                  | CHECKED:                          |             | DATE:            |        |
| TORONTO, ONTARIO                                            | THESE DRAWINGS AND SPECIFICATIONS ARE THE PROPERTY OF EDAC INC. AND SHALL NOT BE REPRODUCED, OR COPIED OR USED AS THE BASIS FOR THE MANUFACTURE OR SALE OF APPARATUS WITHOUT WRITTEN PERMISSION. | SCALE:                            | NTS         | SHEET :          | 2 OF 3 |
|                                                             |                                                                                                                                                                                                  | DRAWING                           | NUMBER      |                  | ISSUE  |
| YOUR CONNECTION TO QUALITY & SERVICE                        |                                                                                                                                                                                                  | 3                                 | 42 Assembly |                  | 1      |