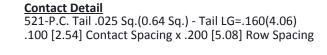

## **Mounting Option** 12-.128 (3.25) Dia. Side Mounting Holes -3.500[88.90] 0.370 [9.40]