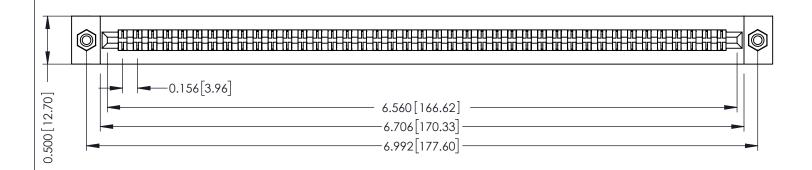

**Mounting Option** #4-40 Unified Threaded Inserts **Contact Detail** 

Wire Hole .087x.013(2.21x0.33) - Tail LG .282(7.16) .156 [3.96] Contact Spacing x .200 [5.08] Row Spacing

THIS IS A C.A.D. GENERATED DRAWING DO NOT MAKE MANUAL REVISIONS TO MASTER.

## **See Accompanying Pages for:**

- **Contact Bend Details**
- **Mounting Options**

307 / 357 Card Edge Connector Part Number: 357-082-400-208

**EDAC INC** TORONTO, ONTARIO CANADA

THESE DRAWINGS AND SPECIFICATIONS ARE THE PROPERTY OF EDAC INC.,AND SHALL NOT BE REPRODUCED, OR COPIED OR USED AS THE BASIS FOR THE MANUFACTURE OR SALE OF APPARATUS WITHOUT WRITTEN PERMISSION.

| ACAD REFERENCE NO. | 307 ENG MASTER   |
|--------------------|------------------|
| DRAWN: J.LEE       | DATE: AUG. 11/09 |
| CHECKED:           | DATE:            |
| SCALE: NTS         | SHEET 1 OF 3     |
| DRAWING NUMBER     | ISSUE            |