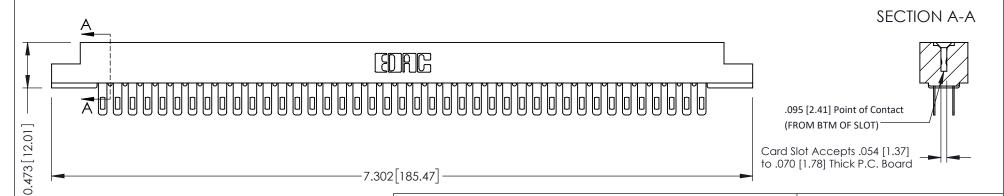

**Mounting Option** #4-40 Unified Threaded Inserts **Contact Detail** 

Wire Hole .087x.013(2.21x0.33) - Tail LG .282(7.16) .156 [3.96] Contact Spacing x .200 [5.08] Row Spacing

THIS IS A C.A.D. GENERATED DRAWING DO NOT MAKE MANUAL REVISIONS TO MASTER.

## **See Accompanying Pages for:**

- **Contact Bend Details**
- **Mounting Options**

307 / 357 Card Edge Connector Part Number: 357-082-400-208

**EDAC INC** TORONTO, ONTARIO CANADA

THESE DRAWINGS AND SPECIFICATIONS ARE THE PROPERTY OF EDAC INC.,AND SHALL NOT BE REPRODUCED, OR COPIED OR USED AS THE BASIS FOR THE MANUFACTURE OR SALE OF APPARATUS WITHOUT WRITTEN PERMISSION.

| ACAD REFERENCE NO. | 307 ENG MASTER   |
|--------------------|------------------|
| DRAWN: J.LEE       | DATE: AUG. 11/09 |
| CHECKED:           | DATE:            |
| SCALE: NTS         | SHEET 1 OF 3     |
| DRAWING NUMBER     | ISSUE            |