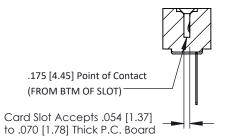

**Mounting Option** #4-40 Unified Threaded Inserts **Contact Detail** 

Wire Wrap .046x.013(1.17x0.33) - Tail LG=.520(13.21) .156 [3.96] Contact Spacing x .200 [5.08] Row Spacing

THIS IS A C.A.D. GENERATED DRAWING DO NOT MAKE MANUAL REVISIONS TO MASTER.