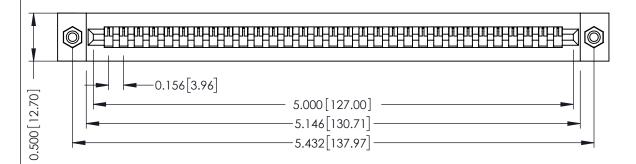

**Mounting Option** #4-40 Unified Threaded Inserts **Contact Detail** 

Wire Wrap .046x.013(1.17x0.33) - Tail LG=.520(13.21) .156 [3.96] Contact Spacing x .200 [5.08] Row Spacing

THIS IS A C.A.D. GENERATED DRAWING DO NOT MAKE MANUAL REVISIONS TO MASTER.