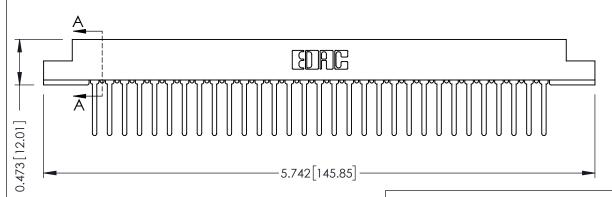

## **SECTION A-A**

**See Accompanying Pages for:** 

- **Contact Bend Details**
- **Mounting Options**

307 / 357 Card Edge Connector Part Number: 357-031-447-108

**EDAC INC** TORONTO, ONTARIO CANADA

THESE DRAWINGS AND SPECIFICATIONS ARE THE PROPERTY OF EDAC INC.,AND SHALL NOT BE REPRODUCED, OR COPIED OR USED AS THE BASIS FOR THE MANUFACTURE OR SALE OF APPARATUS WITHOUT WRITTEN PERMISSION.