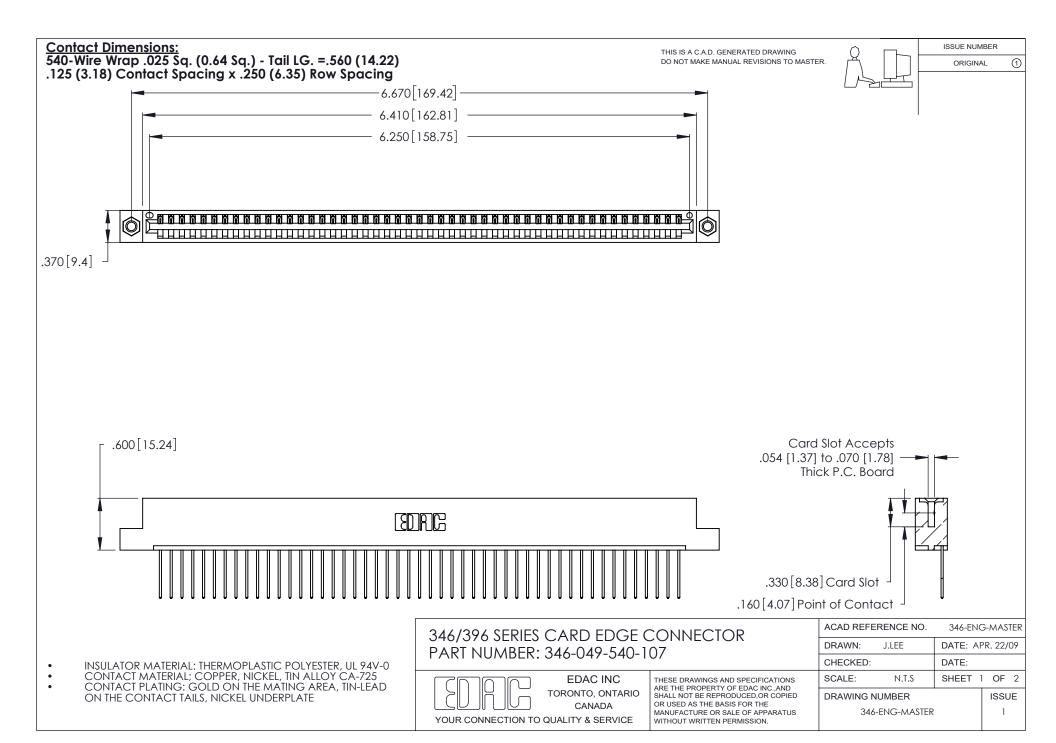

THIS IS A C.A.D. GENERATED DRAWING DO NOT MAKE MANUAL REVISIONS TO MASTER.

ISSUE NUMBER

ORIGINAL

1

**Contact Code 555** 

Contact Code 556

**Contact Code 558** 

**Contact Code 559** 

Contact Code 560

INSULATOR MATERIAL: THERMOPLASTIC POLYESTER, UL 94V-0 CONTACT MATERIAL; COPPER, NICKEL, TIN ALLOY CA-725 CONTACT PLATING: GOLD ON THE MATING AREA, TIN-LEAD

ON THE CONTACT TAILS, NICKEL UNDERPLATE

346/396 SERIES CARD EDGE CONNECTOR CONTACT CODE 555,556,558,559,560 DIMENSIONS

YOUR CONNECTION TO QUALITY & SERVICE

**EDAC INC** TORONTO, ONTARIO CANADA

THESE DRAWINGS AND SPECIFICATIONS ARE THE PROPERTY OF EDAC INC.,AND SHALL NOT BE REPRODUCED, OR COPIED OR USED AS THE BASIS FOR THE MANUFACTURE OR SALE OF APPARATUS WITHOUT WRITTEN PERMISSION.