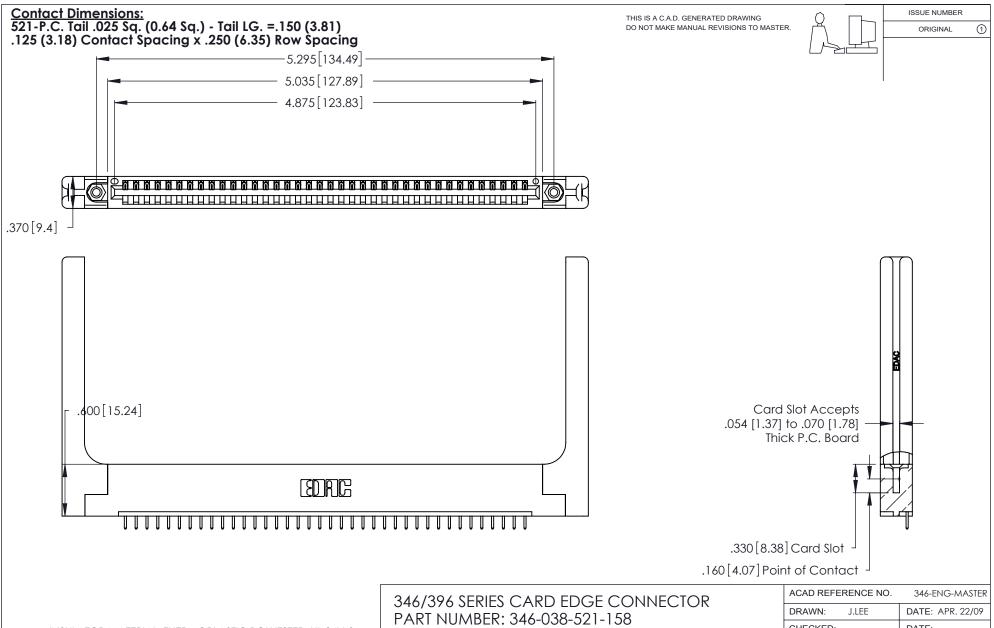

| ACAD REFERENCE NO. |       | 346-ENG-MASTER |           |
|--------------------|-------|----------------|-----------|
| DRAWN:             | J.LEE | DATE: AF       | PR. 22/09 |
| CHECKED:           |       | DATE:          |           |
| SCALE:             | N.T.S | SHEET          | OF 2      |
| DRAWING N          |       | ISSUE          |           |
| 346-ENG-MASTER     |       |                | 1         |
|                    |       |                |           |