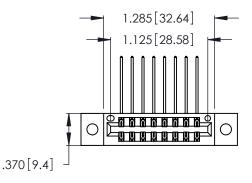

Contact Dimensions:
558-90 Degree Bend (Code 541 Contacts)
See Sheet 2 for Contact Code 555, 556, 558, 559, 560 Dimensions

THIS IS A C.A.D. GENERATED DRAWING DO NOT MAKE MANUAL REVISIONS TO MASTER.

ISSUE NUMBER

ORIGINAL

1

Card Slot Accepts .054 [1.37] to .070 [1.78] Thick P.C. Board .330 [8.38] Card Slot .160 [4.07] Point of Contact

INSULATOR MATERIAL: THERMOPLASTIC POLYESTER, UL 94V-0 CONTACT MATERIAL; COPPER, NICKEL, TIN ALLOY CA-725

CONTACT PLATING: GOLD ON THE MATING AREA, TIN-LEAD ON THE CONTACT TAILS, NICKEL UNDERPLATE

346/396 SERIES CARD EDGE CONNECTOR PART NUMBER: 346-016-558-202

YOUR CONNECTION TO QUALITY & SERVICE

**EDAC INC** TORONTO, ONTARIO CANADA