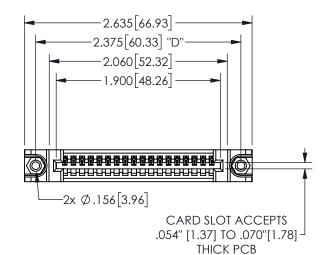

## <u>Contact Dimensions:</u> 541-Wire Wrap .025 Sq.(0.64 Sq.) - Tail LG=.750(19.05) .100 (2.54) Contact Spacing x .200 (5.08) Row Spacing

345/395 SERIES CARD EDGE CONNECTOR PART NUMBER: 345-018-541-688