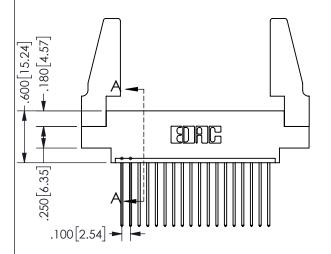

SECTION A-A

| .330[8.38]<br>CARD SLOT | .160[4.06]<br>POINT OF 7<br>CONTACT |
|-------------------------|-------------------------------------|
| .370[9.4] -             |                                     |
|                         |                                     |