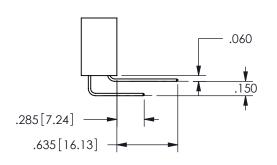

THIS IS A C.A.D. GENERATED DRAWING DO NOT MAKE MANUAL REVISIONS TO MASTER.

ISSUE NUMBER

ORIGINAL

<u>Contact Dimensions:</u>
559-90 Degree Bend (Code 541 Contacts)
See Sheet 2 for Contact Code 555, 556, 558, 559, 560 **Dimensions** 

.160 4.06 .330[8.38] POINT OF CARD SLOT CONTACT .370 9.4