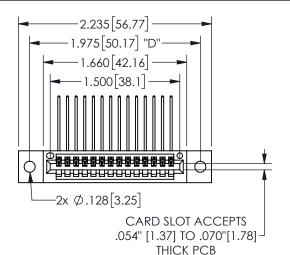

## SECTION A-A

345/395 SERIES CARD EDGE CONNECTOR PART NUMBER: 345-014-559-402

**EDAC INC** TORONTO, ONTARIO CANADA

THESE DRAWINGS AND SPECIFICATIONS ARE THE PROPERTY OF EDAC INC.,AND SHALL NOT BE REPRODUCED, OR COPIED OR USED AS THE BASIS FOR THE MANUFACTURE OR SALE OF APPARATUS WITHOUT WRITTEN PERMISSION.

| ACAD REFERENCE NO.  | 345-ENG-MASTER   |
|---------------------|------------------|
| DRAWN: R.STA.MONICA | DATE:MAY.16/2017 |
| CHECKED:            | DATE:            |
| SCALE: NTS          | SHEET 1 OF 2     |
| DRAWING NUMBER      | ISSUE            |
| 345-ENG-MASTER      | 1                |
|                     |                  |