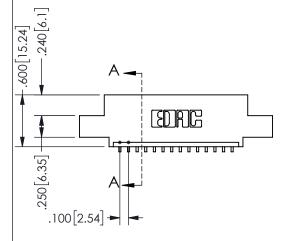

ISSUE NUMBER ORIGINAL

1

**Contact Code 558** 

Contact Code 559

**Contact Code 560** 

INSULATOR MATERIAL: THERMOPLASTIC POLYESTER, UL 94V-0

DAP MATERIAL AVAILABLE UPON REQUEST

CONTACT MATERIAL; COPPER ALLOY CONTACT PLATING: GOLD ON THE MATING AREA, TIN PLATING ON THE CONTACT TAILS, NICKEL UNDERPLATE

345/395 SERIES CARD EDGE CONNECTOR CONTACT CODE 555,556,558,559,560 DIMENSIONS

YOUR CONNECTION TO QUALITY & SERVICE

**EDAC INC** TORONTO, ONTARIO CANADA

THESE DRAWINGS AND SPECIFICATIONS ARE THE PROPERTY OF EDAC INC.,AND SHALL NOT BE REPRODUCED, OR COPIED OR USED AS THE BASIS FOR THE MANUFACTURE OR SALE OF APPARATUS WITHOUT WRITTEN PERMISSION.