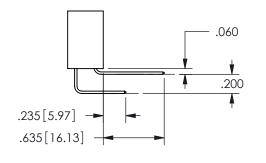

SECTION A-A

ISSUE NUMBER ORIGINAL

1

**Contact Code 558** 

Contact Code 559

**Contact Code 560** 

INSULATOR MATERIAL: THERMOPLASTIC POLYESTER, UL 94V-0

DAP MATERIAL AVAILABLE UPON REQUEST