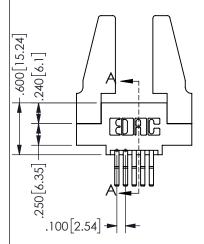

CONTACT MATERIAL; COPPER ALLOY CONTACT PLATING: GOLD ON THE MATING AREA, TIN PLATING ON THE CONTACT TAILS, NICKEL UNDERPLATE

345/395 SERIES CARD EDGE CONNECTOR CONTACT CODE 555,556,558,559,560 DIMENSIONS

YOUR CONNECTION TO QUALITY & SERVICE

**EDAC INC** TORONTO, ONTARIO CANADA

THESE DRAWINGS AND SPECIFICATIONS ARE THE PROPERTY OF EDAC INC.,AND SHALL NOT BE REPRODUCED, OR COPIED OR USED AS THE BASIS FOR THE MANUFACTURE OR SALE OF APPARATUS WITHOUT WRITTEN PERMISSION.

|  | ACAD REFERENCE NO.  | 345-ENG-MASTER   |
|--|---------------------|------------------|
|  | DRAWN: R.STA.MONICA | DATE:MAY.16/2017 |
|  | CHECKED:            | DATE:            |
|  | SCALE: 1:1          | SHEET 2 OF 2     |
|  | DRAWING NUMBER      | ISSUE            |
|  | 345-FNG-MASTER      | 1                |