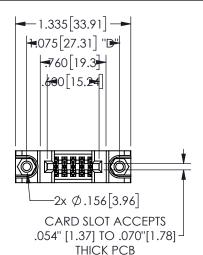

## 345/395 SERIES CARD EDGE CONNECTOR PART NUMBER: 345-010-560-588

YOUR CONNECTION TO QUALITY & SERVICE

**EDAC INC** TORONTO, ONTARIO CANADA

THESE DRAWINGS AND SPECIFICATIONS ARE THE PROPERTY OF EDAC INC.,AND SHALL NOT BE REPRODUCED, OR COPIED OR USED AS THE BASIS FOR THE MANUFACTURE OR SALE OF APPARATUS WITHOUT WRITTEN PERMISSION.

| ACAD REF            | ERENCE NO.    | 345-ENG-MASTER  |       |
|---------------------|---------------|-----------------|-------|
| DRAWN: R.STA.MONICA |               | DATEMAY.16/2017 |       |
| CHECKED:            |               | DATE:           |       |
| SCALE:              | NTS           | SHEET           | OF 2  |
| DRAWING             | NUMBER        |                 | ISSUE |
| 3                   | 45-ENG-MASTER |                 | 1     |
| I                   |               |                 | 1     |