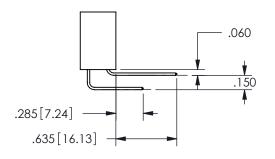

SECTION A-A

ISSUE NUMBER ORIGINAL

1

**Contact Code 558** 

Contact Code 559

**Contact Code 560** 

INSULATOR MATERIAL: THERMOPLASTIC POLYESTER, UL 94V-0

DAP MATERIAL AVAILABLE UPON REQUEST