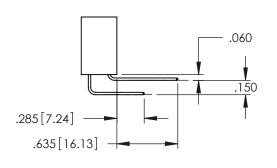

**Contact Code 558** 

Contact Code 559

**Contact Code 560** 

- INSULATOR MATERIAL: THERMOPLASTIC POLYESTER, UL 94V-0 DAP MATERIAL AVAILABLE UPON REQUEST

CONTACT MATERIAL; COPPER ALLOY CONTACT PLATING: GOLD ON THE MATING AREA, TIN PLATING ON THE CONTACT TAILS, NICKEL UNDERPLATE