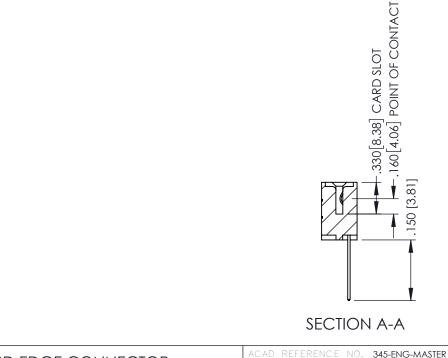

345/395 SERIES CARD EDGE CONNECTOR CONTACT CODE 555,556,558,559,560 DIMENSIONS

YOUR CONNECTION TO QUALITY & SERVICE

|   | MOND REFERENCE NO. 343-ENO-MASTER |                  |  |  |  |  |
|---|-----------------------------------|------------------|--|--|--|--|
| • | DRAWN: R.STA.MONICA               | DATE:MAY.16/2017 |  |  |  |  |
|   | CHECKED:                          | DATE:            |  |  |  |  |
|   | SCALE: 1:1                        | SHEET 2 OF 2     |  |  |  |  |
| D | DRAWING NUMBER                    | ISSUE            |  |  |  |  |
|   | 345-ENG-MASTER                    | 1                |  |  |  |  |

ACAD REFERENCE NO 345-ENG-MASTER