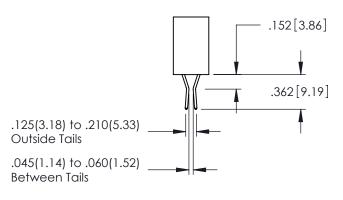

**Contact Code 558** 

Contact Code 559

**Contact Code 560** 

- INSULATOR MATERIAL: THERMOPLASTIC POLYESTER, UL 94V-0 DAP MATERIAL AVAILABLE UPON REQUEST

CONTACT MATERIAL; COPPER ALLOY CONTACT PLATING: GOLD ON THE MATING AREA, TIN PLATING ON THE CONTACT TAILS, NICKEL UNDERPLATE