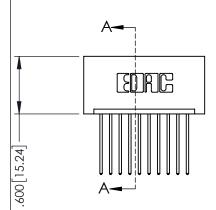

**Contact Code 558** 

Contact Code 559

**Contact Code 560** 

- INSULATOR MATERIAL: THERMOPLASTIC POLYESTER, UL 94V-0 DAP MATERIAL AVAILABLE UPON REQUEST

CONTACT MATERIAL; COPPER ALLOY CONTACT PLATING: GOLD ON THE MATING AREA, TIN PLATING ON THE CONTACT TAILS, NICKEL UNDERPLATE