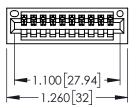

Contact Dimensions: 542-Wire Wrap .025 Sq.(0.64 Sq.) - Tail LG=.645(16.38) .100 (2.54) Contact Spacing x .200 (5.08) Row Spacing

THIS IS A C.A.D. GENERATED DRAWING DO NOT MAKE MANUAL REVISIONS TO MASTER.