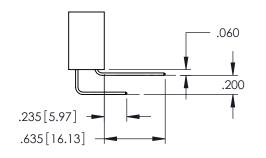

**Contact Code 558** 

Contact Code 559

**Contact Code 560** 

- INSULATOR MATERIAL: THERMOPLASTIC POLYESTER, UL 94V-0 DAP MATERIAL AVAILABLE UPON REQUEST

CONTACT MATERIAL; COPPER ALLOY CONTACT PLATING: GOLD ON THE MATING AREA, TIN PLATING ON THE CONTACT TAILS, NICKEL UNDERPLATE