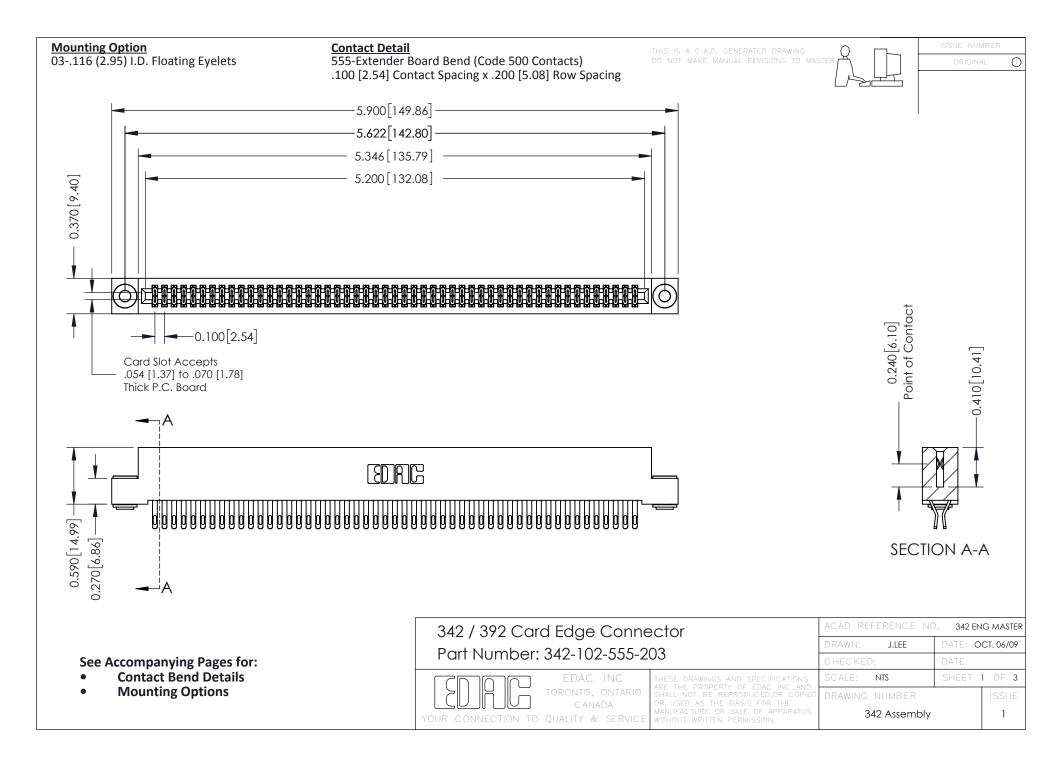

THIS IS A C.A.D. GENERATED DRAWING DO NOT MAKE MANUAL REVISIONS TO MASTER. ISSUE NUMBER

ORIGINAL

1

| 342 / 392 Series Card Edge Connector<br>Contact Bend Detail |                                                                                                                                                                                                  | ACAD REFERENCE NO. 342 ENG MASTER |             |                  |        |
|-------------------------------------------------------------|--------------------------------------------------------------------------------------------------------------------------------------------------------------------------------------------------|-----------------------------------|-------------|------------------|--------|
|                                                             |                                                                                                                                                                                                  | DRAWN:                            | J.LEE       | DATE: OCT. 06/09 |        |
|                                                             |                                                                                                                                                                                                  | CHECKED:                          |             | DATE:            |        |
| TORONTO, ONTARIO                                            | THESE DRAWINGS AND SPECIFICATIONS ARE THE PROPERTY OF EDAC INC. AND SHALL NOT BE REPRODUCED, OR COPIED OR USED AS THE BASIS FOR THE MANUFACTURE OR SALE OF APPARATUS WITHOUT WRITTEN PERMISSION. | SCALE:                            | NTS         | SHEET :          | 2 OF 3 |
|                                                             |                                                                                                                                                                                                  | DRAWING                           | NUMBER      |                  | ISSUE  |
| YOUR CONNECTION TO QUALITY & SERVICE                        |                                                                                                                                                                                                  | 3                                 | 42 Assembly |                  | 1      |

THIS IS A C.A.D. GENERATED DRAWING DO NOT MAKE MANUAL REVISIONS TO MASTER

ISSUE NUMBER

ORIGINAL

1

| 342 / 392 Card Edge Connector<br>Mounting Options |                                                                                                                                                                                                 | ACAD REFERENCE NO. 342 ENG MASTER |                         |        |  |  |
|---------------------------------------------------|-------------------------------------------------------------------------------------------------------------------------------------------------------------------------------------------------|-----------------------------------|-------------------------|--------|--|--|
|                                                   |                                                                                                                                                                                                 | DRAWN: J.LEE                      | DATE: <b>OCT. 06/09</b> |        |  |  |
|                                                   |                                                                                                                                                                                                 | CHECKED:                          | DATE:                   |        |  |  |
| TORONTO, ONTARIO                                  | THESE DRAWINGS AND SPECIFICATIONS ARE THE PROPERTY OF EDAC INC.,AND SHALL NOT BE REPRODUCED,OR COPIED OR USED AS THE BASIS FOR THE MANUFACTURE OR SALE OF APPARATUS WITHOUT WRITTEN PERMISSION. | SCALE: NTS                        | SHEET :                 | 3 OF 3 |  |  |
|                                                   |                                                                                                                                                                                                 | DRAWING NUMBER                    | •                       | ISSUE  |  |  |
| YOUR CONNECTION TO QUALITY & SERVICE              |                                                                                                                                                                                                 | 342 Assembly                      |                         | 1      |  |  |