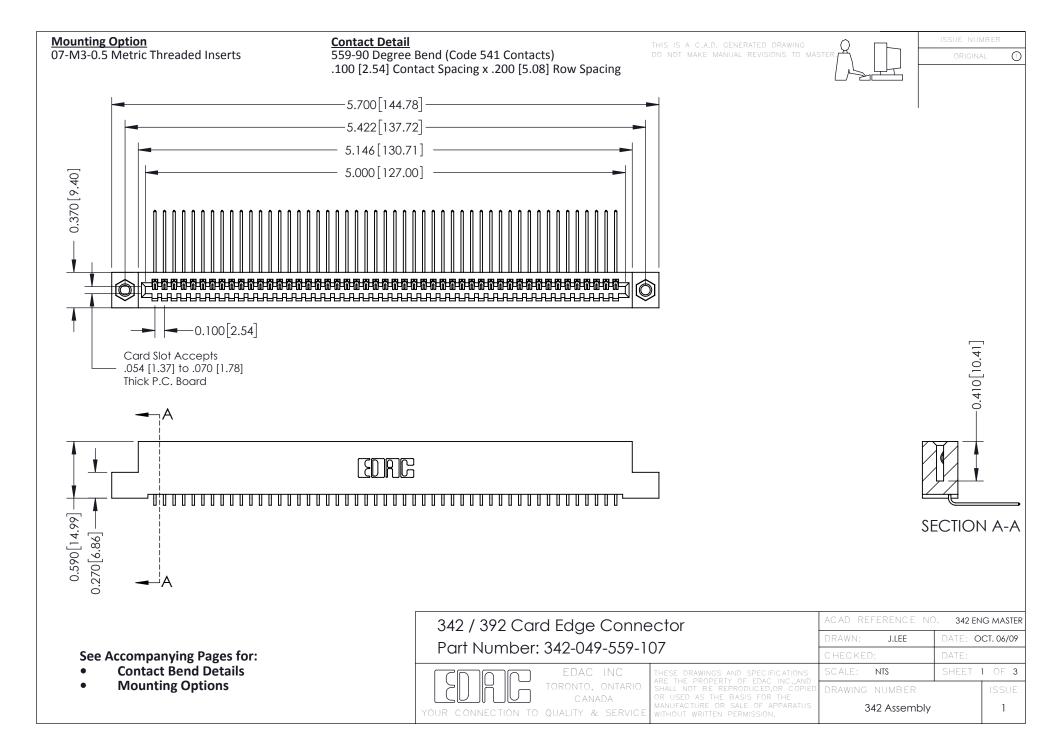

THIS IS A C.A.D. GENERATED DRAWING DO NOT MAKE MANUAL REVISIONS TO MASTER. ISSUE NUMBER

ORIGINAL

1



| 342 / 392 Series Card Edge Connector<br>Contact Bend Detail |                                                                                                                                                                                                  | ACAD REFERENCE NO. 342 ENG MASTER |             |                  |        |
|-------------------------------------------------------------|--------------------------------------------------------------------------------------------------------------------------------------------------------------------------------------------------|-----------------------------------|-------------|------------------|--------|
|