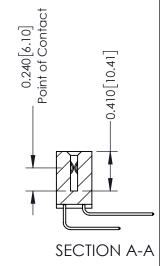

## **Contact Detail**

559-90 Degree Bend (Code 541 Contacts) .100 [2.54] Contact Spacing x .200 [5.08] Row Spacing THIS IS A C.A.D. GENERATED DRAWING

ISSUE NUMBER

ORIGINAL

| 342 / 392 Card Edge Connector<br>Part Number: 342-018-559-212 |                                                                                                                                                                                                 | ACAD REFERENCE NO. 342 ENG MASTER |         |           |  |
|---------------------------------------------------------------|-------------------------------------------------------------------------------------------------------------------------------------------------------------------------------------------------|-----------------------------------|---------|-----------|--|
|                                                               |                                                                                                                                                                                                 | DRAWN: J.LEE                      | DATE: O | CT. 06/09 |  |
|                                                               |                                                                                                                                                                                                 | CHECKED:                          | DATE:   |           |  |
|                                                               | THESE DRAWINGS AND SPECIFICATIONS ARE THE PROPERTY OF EDAC INC.,AND SHALL NOT BE REPRODUCED,OR COPIED OR USED AS THE BASIS FOR THE MANUFACTURE OR SALE OF APPARATUS WITHOUT WRITTEN PERMISSION. | SCALE: NTS                        | SHEET ' | 1 OF 3    |  |
|                                                               |                                                                                                                                                                                                 | DRAWING NUMBER                    |         | ISSUE     |  |
|                                                               |                                                                                                                                                                                                 | 342 Assembly                      |         | 1         |  |