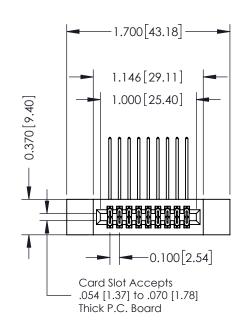

## **Contact Detail**

559-90 Degree Bend (Code 541 Contacts) .100 [2.54] Contact Spacing x .200 [5.08] Row Spacing THIS IS A C.A.D. GENERATED DRAWING

ISSUE NUMBER

ORIGINAL

| 342 / 392 Card Edge Connector<br>Part Number: 342-018-559-212 |                                                                                                                                                                                                 | ACAD REFERENCE NO. 342 ENG MASTER |         |           |  |
|---------------------------------------------------------------|-------------------------------------------------------------------------------------------------------------------------------------------------------------------------------------------------|-----------------------------------|---------|-----------|--|
|                                                               |                                                                                                                                                                                                 | DRAWN: J.LEE                      | DATE: O | CT. 06/09 |  |
|                                                               |                                                                                                                                                                                                 | CHECKED:                          | DATE:   |           |  |
|                                                               | THESE DRAWINGS AND SPECIFICATIONS ARE THE PROPERTY OF EDAC INC.,AND SHALL NOT BE REPRODUCED,OR COPIED OR USED AS THE BASIS FOR THE MANUFACTURE OR SALE OF APPARATUS WITHOUT WRITTEN PERMISSION. | SCALE: NTS                        | SHEET ' | 1 OF 3    |  |
|                                                               |                                                                                                                                                                                                 | DRAWING NUMBER                    |         | ISSUE     |  |
|                                                               |                                                                                                                                                                                                 | 342 Assembly                      |         | 1         |  |