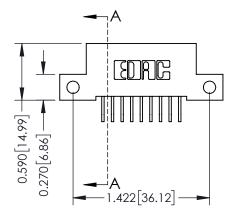

## **Mounting Option**

12-.128 (3.25) Dia. Side Mounting Holes





## **See Accompanying Pages for:**

- Contact Bend Details
- Mounting Options

## **Contact Detail**

559-90 Degree Bend (Code 541 Contacts) .100 [2.54] Contact Spacing x .200 [5.08] Row Spacing THIS IS A C.A.D. GENERATED DRAWING



ISSUE NUMBER

ORIGINAL



| 342 / 392 Card Edge Connector<br>Part Number: 342-018-559-212 |                                                                                                                                                                                                 | ACAD REFERENCE NO. 342 ENG MASTER |         |           |  |
|---------------------------------------------------------------|---------------------------------------------------------------------------------------------------------------------------------------------------------