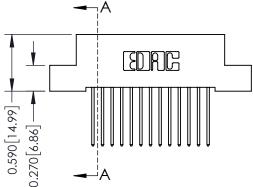

ORIGINAL

1

| 342 / 392 Series Card Edge           | ACAD REFERENCE NO. 342 ENG MASTER                                |          |             |                  |       |
|--------------------------------------|------------------------------------------------------------------|----------|-------------|------------------|-------|
| Contact Bend Detail                  |                                                                  |          | J.LEE       | DATE: OCT. 06/09 |       |
| Confider bend Defail                 |                                                                  | CHECKED: |             | DATE:            |       |
|                                      | SCALE:                                                           | NTS      | SHEET :     | 2 OF 3           |       |
|                                      | SHALL NOT BE REPRODUCED, OR COPIED  OR USED AS THE BASIS FOR THE | DRAWING  | NUMBER      |                  | ISSUE |
| YOUR CONNECTION TO QUALITY & SERVICE | MANUFACTURE OR SALE OF APPARATUS                                 | 3        | 42 Assembly |                  | 1     |