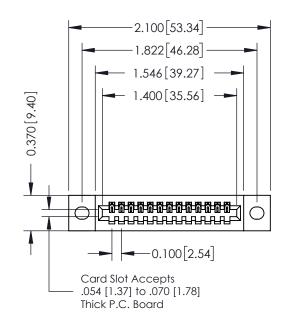

## 342 / 392 Card Edge Connector Part Number: 342-013-540-102

YOUR CONNECTION TO QUALITY & SERVICE

|                | CHECKED:       | DATE: |        |
|----------------|----------------|-------|--------|
| S<br>ID<br>IED | SCALE: NTS     | SHEET | 1 OF 3 |
|                | DRAWING NUMBER |       | ISSUE  |
| IS             | 342 Assembly   |       | 1      |