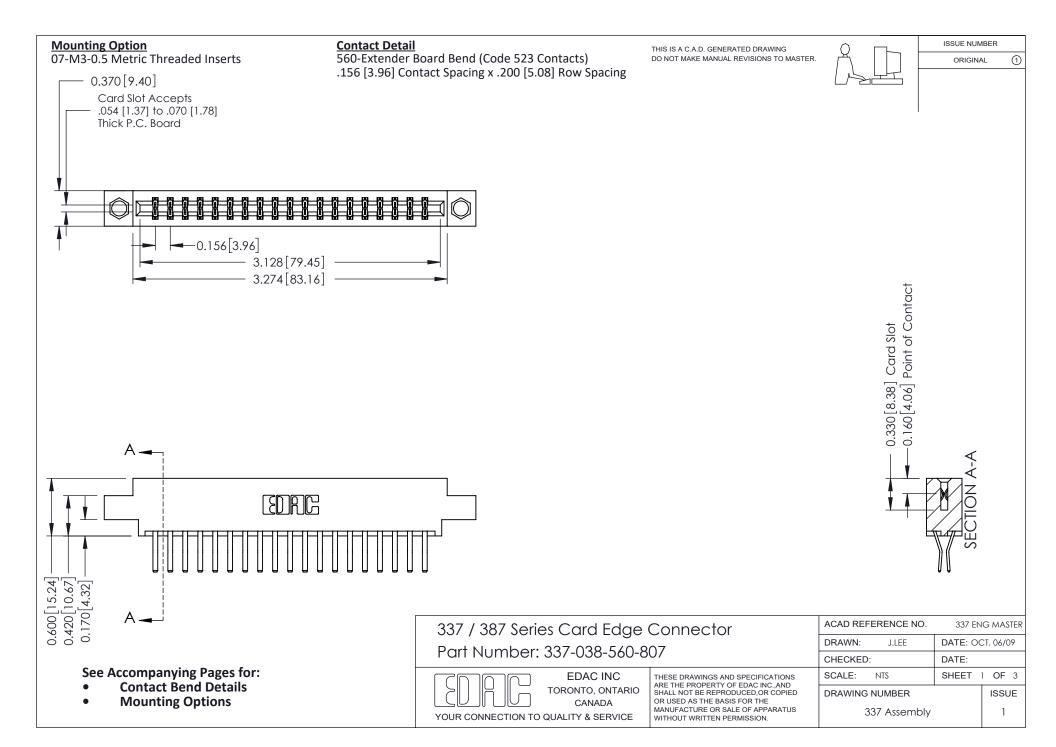

ISSUE NUMBER

ORIGINAL

1

| 337 / 387 Series Card Edge Connector<br>Contact Bend Detail           |                                                                                                                                                                                                  | ACAD REFERENCE NO. 337 E |                  | G MASTER      |
|-----------------------------------------------------------------------|--------------------------------------------------------------------------------------------------------------------------------------------------------------------------------------------------|--------------------------|------------------|---------------|
|                                                                       |                                                                                                                                                                                                  | DRAWN: J.LEE             | DATE: OCT. 06/09 |               |
|                                                                       |                                                                                                                                                                                                  | CHECKED: DATE:           |                  |               |
| EDAC INC TORONTO, ONTARIO CANADA YOUR CONNECTION TO QUALITY & SERVICE | THESE DRAWINGS AND SPECIFICATIONS ARE THE PROPERTY OF EDAC INC.,AND SHALL NOT BE REPRODUCED, OR COPIED OR USED AS THE BASIS FOR THE MANUFACTURE OR SALE OF APPARATUS WITHOUT WRITTEN PERMISSION. | SCALE: NTS               | SHEET            | 2 <b>OF</b> 3 |
|                                                                       |                                                                                                                                                                                                  | DRAWING NUMBER           |                  | ISSUE         |
|                                                                       |                                                                                                                                                                                                  | 337 Assembly             |                  | 1             |