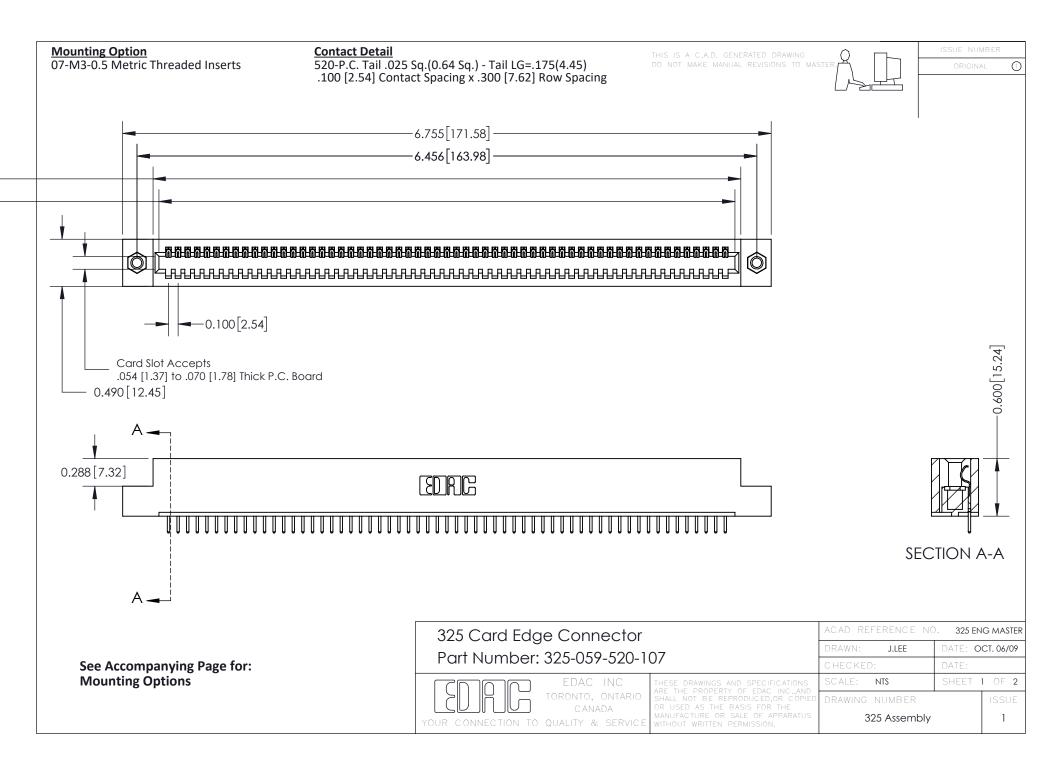

THIS IS A C.A.D. GENERATED DRAWING
DO NOT MAKE MANUAL REVISIONS TO MASTER.

ISSUE NUMBER

ORIGINAL

1

| 325 Card Edge Connector<br>Mounting Options |                                                                                                                                                                                                 | ACAD REFERENCE NO. 325 ENG MASTER |             |         |           |
|---------------------------------------------|-------------------------------------------------------------------------------------------------------------------------------------------------------------------------------------------------|-----------------------------------|-------------|---------|-----------|
|                                             |                                                                                                                                                                                                 | DRAWN:                            | J.LEE       | DATE: O | CT. 06/09 |
|                                             |                                                                                                                                                                                                 | CHECKED:                          |             | DATE:   |           |
| TORONTO, ONTARIO CANADA                     | THESE DRAWINGS AND SPECIFICATIONS ARE THE PROPERTY OF EDAC INC.,AND SHALL NOT BE REPRODUCED,OR COPIED OR USED AS THE BASIS FOR THE MANUFACTURE OR SALE OF APPARATUS WITHOUT WRITTEN PERMISSION. | SCALE:                            | NTS         | SHEET : | 2 OF 2    |
|                                             |                                                                                                                                                                                                 | DRAWING                           | NUMBER      |         | ISSUE     |
|                                             |                                                                                                                                                                                                 | 3                                 | 25 Assembly |         | 1         |