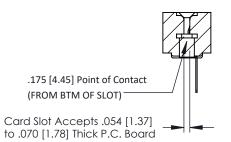

**Mounting Option** M3-0.5 Metric Threaded Inserts **Contact Detail** 

PC Tail .046x.013(1.17x0.33) - Tail LG=.358(9.09) .156 [3.96] Contact Spacing x .200 [5.08] Row Spacing

THIS IS A C.A.D. GENERATED DRAWING DO NOT MAKE MANUAL REVISIONS TO MASTER.