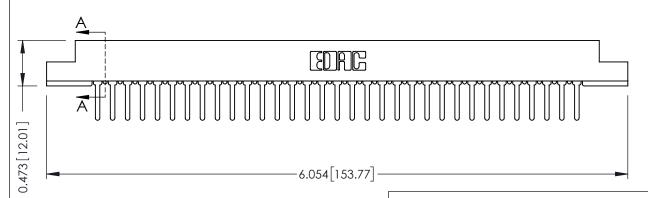

## **SECTION A-A**

**See Accompanying Pages for:** 

- **Contact Bend Details**
- **Mounting Options**

307 / 357 Card Edge Connector Part Number: 307-033-427-107

**EDAC INC** TORONTO, ONTARIO CANADA

THESE DRAWINGS AND SPECIFICATIONS ARE THE PROPERTY OF EDAC INC.,AND SHALL NOT BE REPRODUCED, OR COPIED OR USED AS THE BASIS FOR THE MANUFACTURE OR SALE OF APPARATUS WITHOUT WRITTEN PERMISSION.