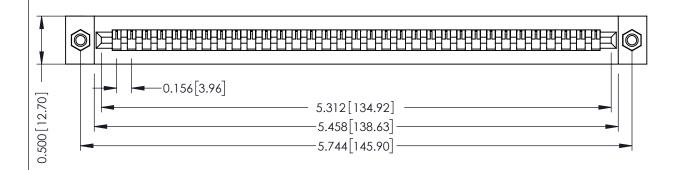

**Mounting Option** M3-0.5 Metric Threaded Inserts **Contact Detail** 

PC Tail .046x.013(1.17x0.33) - Tail LG=.358(9.09) .156 [3.96] Contact Spacing x .200 [5.08] Row Spacing

THIS IS A C.A.D. GENERATED DRAWING DO NOT MAKE MANUAL REVISIONS TO MASTER.

## **SECTION A-A**

**See Accompanying Pages for:** 

- **Contact Bend Details**
- **Mounting Options**

307 / 357 Card Edge Connector Part Number: 307-033-427-107

**EDAC INC** TORONTO, ONTARIO CANADA

THESE DRAWINGS AND SPECIFICATIONS ARE THE PROPERTY OF EDAC INC.,AND SHALL NOT BE REPRODUCED, OR COPIED OR USED AS THE BASIS FOR THE MANUFACTURE OR SALE OF APPARATUS WITHOUT WRITTEN PERMISSION.