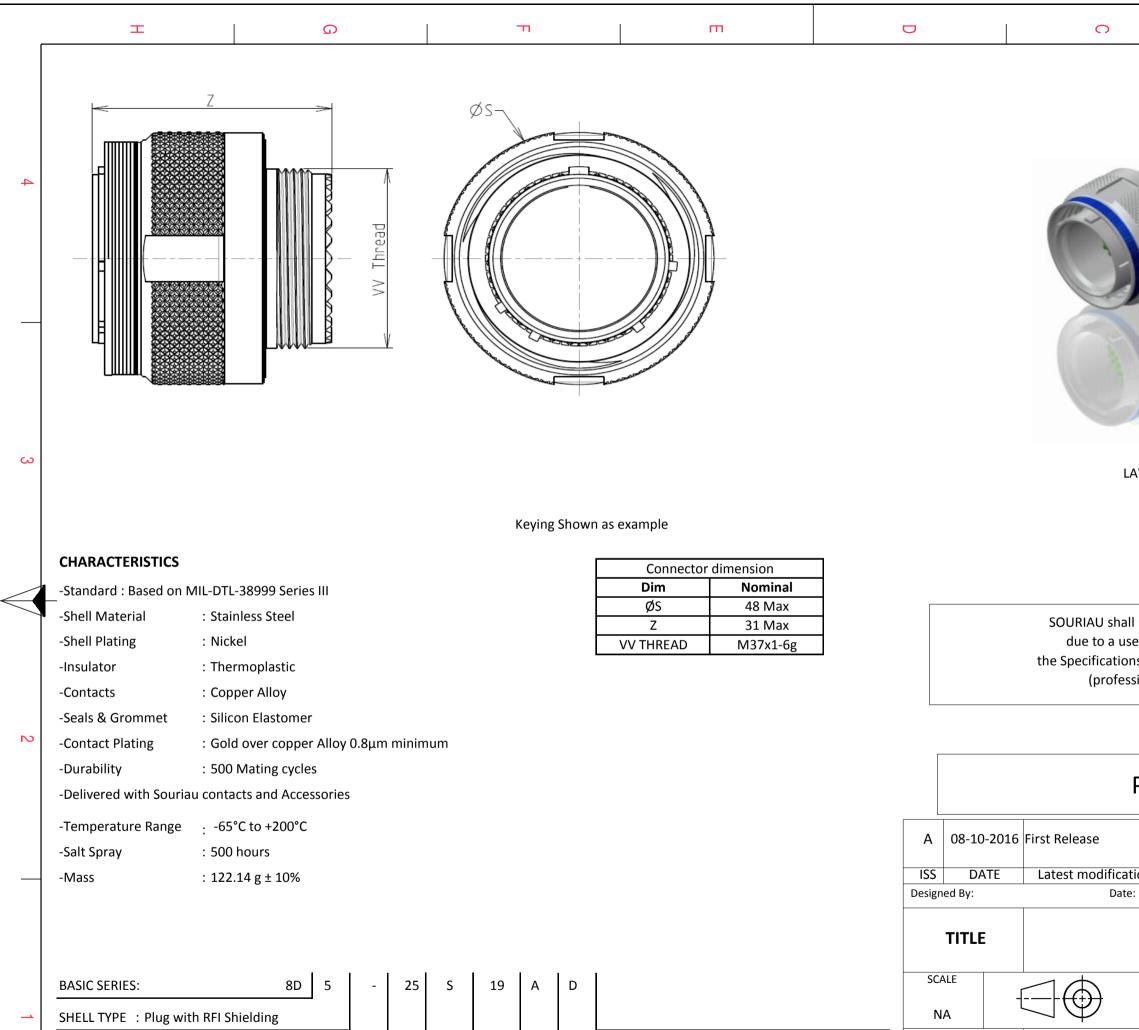

F

| CONTACT TYPE | : Standard Crimp Contact |
|--------------|--------------------------|
|              |                          |

SHELL SIZE: 25

Н

PLATING : S = Nickel

G

ORIENTATION : D

CONTACT TYPE : PIN(500 Matings)

Е

CONTACT LAYOUT : 25-19

**SOURIAU** 

FORMAT

A3

D

| C                                                                                                                                                                                                                                                                                                                                                              |                         |                  |        |   |  |  |  |  |
|----------------------------------------------------------------------------------------------------------------------------------------------------------------------------------------------------------------------------------------------------------------------------------------------------------------------------------------------------------------|-------------------------|------------------|--------|---|--|--|--|--|
|                                                                                                                                                                                                                                                                                                                                                                |                         |                  |        |   |  |  |  |  |
| LAYOUT SHO                                                                                                                                                                                                                                                                                                                                                     | WN AS EXAMPLE           |                  |        | 3 |  |  |  |  |
| URIAU shall not be liable for any non-conformity or damage<br>due to a use of the Products which does not comply with<br>pecifications issued by either of the Parties or by a third party<br>(professional recommendation, technical notice.)<br>$\frac{Country \qquad Jurisdiction \& Control List \\ \hline FR \qquad Not Listed}$<br><b>PN: 8D525S19AD</b> |                         |                  |        |   |  |  |  |  |
| elease<br>st modification - by<br>Date:                                                                                                                                                                                                                                                                                                                        |                         | CUSTOMER DRAWING | MOD N° |   |  |  |  |  |
| Stainless Steel Plug 8D series                                                                                                                                                                                                                                                                                                                                 |                         |                  |        |   |  |  |  |  |
| Tolera                                                                                                                                                                                                                                                                                                                                                         | al linear<br>ances:<br> | 859              |        |   |  |  |  |  |
| WWW.SOURIAU.COM This document is the property of   SOURIAU SOURIAU   it must not be reproduced or communicated without permission                                                                                                                                                                                                                              |                         |                  |        |   |  |  |  |  |
| SOU<br>8D5                                                                                                                                                                                                                                                                                                                                                     | SHEET<br>1/2            |                  |        |   |  |  |  |  |
| С                                                                                                                                                                                                                                                                                                                                                              | В                       | A                |        |   |  |  |  |  |