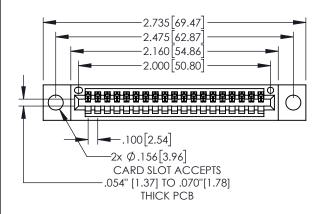

845/895 SERIES HIGH TEMP CARD EDGE CONNECTOR PART NUMBER: 895-019-500-104

YOUR CONNECTION TO QUALITY & SERVICE

| ACAD REFERENCE NO. 845-ENG-MASTER |                  |       |  |  |
|-----------------------------------|------------------|-------|--|--|
| DRAWN: R.STA.MONICA               | DATE:MAY.16/2017 |       |  |  |
| CHECKED:                          | DATE:            |       |  |  |
| SCALE: 1:1                        | SHEET 1          | OF 2  |  |  |
| DRAWING NUMBER                    |                  | ISSUE |  |  |
| 845-ENG-MASTER                    | 1                |       |  |  |