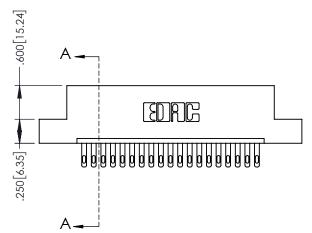

845/895 SERIES HIGH TEMP CARD EDGE CONNECTOR PART NUMBER: 895-019-500-104

YOUR CONNECTION TO QUALITY & SERVICE

| ACAD REFERENCE NO. 845-ENG-MASTER |                  |       |  |  |
|-----------------------------------|------------------|-------|--|--|
| DRAWN: R.STA.MONICA               | DATE:MAY.16/2017 |       |  |  |
| CHECKED:                          | DATE:            |       |  |  |
| SCALE: 1:1                        | SHEET 1          | OF 2  |  |  |
| DRAWING NUMBER                    |                  | ISSUE |  |  |
| 845-ENG-MASTER                    | 1                |       |  |  |