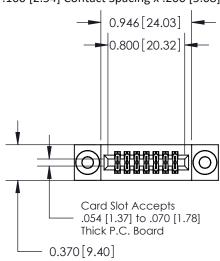

.240 [6.10] Point of Contact-

842/892 Series High Temp Card Edge Connector Part Number: 892-014-542-203

| DRAWN: J.LEE   | DATE: OCT. 06/09 |        |  |
|----------------|------------------|--------|--|
| CHECKED:       | DATE:            |        |  |
| SCALE: NTS     | SHEET            | 1 OF 3 |  |
| DRAWING NUMBER |                  | ISSUE  |  |