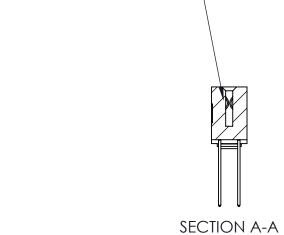

ACAD REFERENCE NO.

842 Assembly

842 ENG MASTER

THIS IS A C.A.D. GENERATED DRAWING DO NOT MAKE MANUAL REVISIONS TO MASTER

ORIGINAL (1)

| 842/892 Series High Temp Card Edge Connector<br>Contact Bend Detail |                              | ACAD REFERENCE NO. 842 ENG MASTER |             |                  |        |
|---------------------------------------------------------------------|------------------------------|-----------------------------------|-------------|------------------|--------|
|                                                                     |                              | DRAWN:                            | J.LEE       | DATE: OCT. 06/09 |        |
|                                                                     |                              | CHECKED:                          |             | DATE:            |        |
|                                                                     | OR USED AS THE BASIS FOR THE | SCALE:                            | NTS         | SHEET :          | 2 OF 3 |
| TORONTO, ONTARIO                                                    |                              | DRAWING                           | NUMBER      |                  | ISSUE  |
| YOUR CONNECTION TO QUALITY & SERVICE                                |                              | 8                                 | 42 Assembly |                  | 1      |