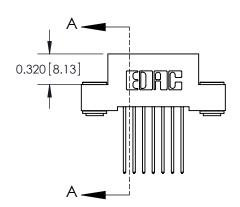

## **Contact Detail**

542-Wire Wrap .025 Sq.(0.64 Sq.) - Tail LG=.655(16.64) .100 [2.54] Contact Spacing x .200 [5.08] Row Spacing

**See Accompanying Pages for:** 

- **Contact Bend Details**
- **Mounting Options**