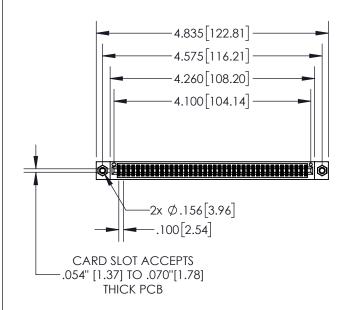

| 845/895 SERIES HIGH TEMP CARD EDGE CONNECTOR |
|----------------------------------------------|
| PART NUMBER: 845-080-541-807                 |

| ACAD REFERENCE NO. 845-ENG-MASTER |                  |  |  |
|-----------------------------------|------------------|--|--|
| DRAWN: R.STA.MONICA               | DATE:MAY.16/2017 |  |  |
| CHECKED:                          | DATE:            |  |  |
| SCALE: 1:2                        | SHEET 1 OF 2     |  |  |
| DRAWING NUMBER                    | ISSUE            |  |  |
| 845-ENG-MASTER                    | 1                |  |  |

## 845/895 SERIES HIGH TEMP CARD EDGE CONNECTOR CONTACT CODE 555,556,558,559,560 DIMENSIONS

YOUR CONNECTION TO QUALITY & SERVICE

|   | ACAD REFERENCE NO   | . 845-ENG-MASTER |
|---|---------------------|------------------|
|   | DRAWN: R.STA.MONICA | DATE:MAY.16/2017 |
|   | CHECKED:            | DATE:            |
|   | SCALE: 1:1          | SHEET 2 OF 2     |
| D | DRAWING NUMBER      | ISSUE            |