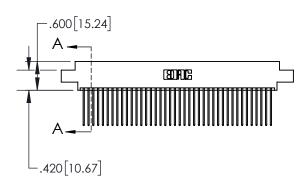

1

|             | .330[8.38]<br>CARD SLOT |  |  |
|-------------|-------------------------|--|--|
| -           | .370[9.40]              |  |  |
|             | SECTION A-A             |  |  |
|             |                         |  |  |
|             | .160[4.06]              |  |  |
| .150 [3.81] | CONTACT                 |  |  |
|             |                         |  |  |
| -           | <del></del> .200[5.08]  |  |  |

## 845/895 SERIES HIGH TEMP CARD EDGE CONNECTOR CONTACT CODE 555,556,558,559,560 DIMENSIONS

YOUR CONNECTION TO QUALITY & SERVICE

|   | ACAD REFERENCE NO   | . 845-ENG-MASTER |
|---|---------------------|------------------|
|   | DRAWN: R.STA.MONICA | DATE:MAY.16/2017 |
|   | CHECKED:            | DATE:            |
|   | SCALE: 1:1          | SHEET 2 OF 2     |
| D | DRAWING NUMBER      | ISSUE            |