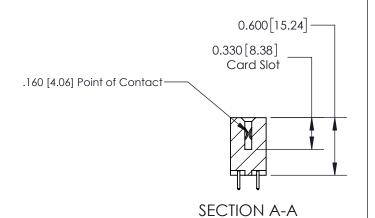

## **Contact Detail**

521-P.C. Tail .025 Sq.(0.64 Sq.) - Tail LG=.150(3.81) .156 [3.96] Contact Spacing x .200 [5.08] Row Spacing

> -3.246[82.45] -2.936 74.57 2.650[67.31] 2.504 [63.60] Card Slot Accepts .054 [1.37] to .070 [1.78] Thick P.C. Board 0.370 [9.40]