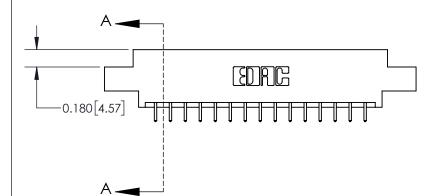

## **Contact Detail**

521-P.C. Tail .025 Sq.(0.64 Sq.) - Tail LG=.150(3.81) .156 [3.96] Contact Spacing x .200 [5.08] Row Spacing

> -3.246[82.45] -2.936 74.57 2.650[67.31] 2.504 [63.60] Card Slot Accepts .054 [1.37] to .070 [1.78] Thick P.C. Board 0.370 [9.40]