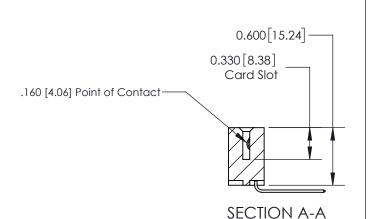

ISSUE NUMBER

ORIGINAL

1

| 837/887 Series High Temp Card Edge Connector<br>Contact Bend Detail |                                                                  | ACAD REFERENCE NO. | 837 ENG MASTER   |               |
|---------------------------------------------------------------------|------------------------------------------------------------------|--------------------|------------------|---------------|
|                                                                     |                                                                  | DRAWN: J.LEE       | DATE: OCT. 06/09 |               |
|                                                                     |                                                                  | CHECKED:           | DATE:            |               |
| EDAC INC                                                            | OR USED AS THE BASIS FOR THE<br>MANUFACTURE OR SALE OF APPARATUS | SCALE: NTS         | SHEET            | 2 <b>OF</b> 2 |
| TORONTO, ONTARIO CANADA                                             |                                                                  | DRAWING NUMBER     | •                | ISSUE         |
| YOUR CONNECTION TO QUALITY & SERVICE                                |                                                                  | 837 Assembly       |                  | 1             |