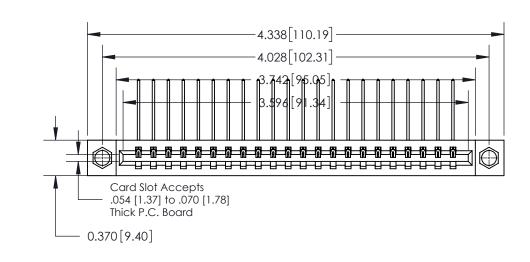

## **Contact Detail**

559-90 Degree Bend (Code 541 Contacts)

.156 [3.96] Contact Spacing x .200 [5.08] Row Spacing

THIS IS A C.A.D. GENERATED DRAWING DO NOT MAKE MANUAL REVISIONS TO MASTER.

ISSUE NUMBER ORIGINAL

**See Accompanying Page for:** 

**Contact Bend Details** 

837/887 Series High Temp Card Edge Connector Part Number: 837-022-559-107

**EDAC INC** TORONTO, ONTARIO CANADA

THESE DRAWINGS AND SPECIFICATIONS ARE THE PROPERTY OF EDAC INC.,AND SHALL NOT BE REPRODUCED, OR COPIED OR USED AS THE BASIS FOR THE MANUFACTURE OR SALE OF APPARATUS WITHOUT WRITTEN PERMISSION.