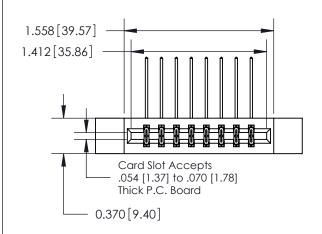

THIS IS A C.A.D. GENERATED DRAWING

ISSUE NUMBER 1 ORIGINAL

| 837/887 Series High Temp Card Edge Connector |
|----------------------------------------------|
| Part Number: 837-016-559-812                 |