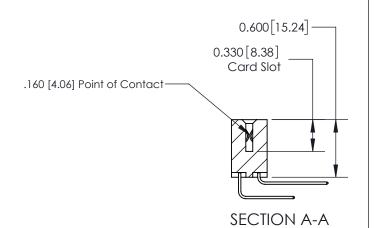

## **Contact Detail**

559-90 Degree Bend (Code 541 Contacts)

.156 [3.96] Contact Spacing x .200 [5.08] Row Spacing

**See Accompanying Page for: Contact Bend Details** 

DO NOT MAKE MANUAL REVISIONS TO MASTER.

THIS IS A C.A.D. GENERATED DRAWING

ISSUE NUMBER 1 ORIGINAL

| 837/887 Series High Temp Card Edge Connector |
|----------------------------------------------|
| Part Number: 837-016-559-812                 |