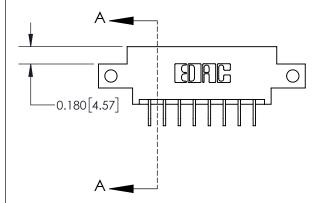

**Mounting Option** 

12-.128 (3.25) Dia. Side Mounting Holes

THIS IS A C.A.D. GENERATED DRAWING

ISSUE NUMBER 1 ORIGINAL

| 837/887 Series High Temp Card Edge Connector |
|----------------------------------------------|
| Part Number: 837-016-559-812                 |