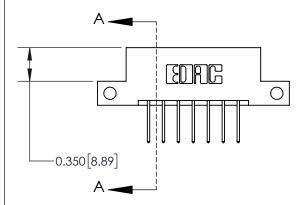

**Mounting Option** 

12-.128 (3.25) Dia. Side Mounting Holes

## **Contact Detail**

523-P.C. Tail .025 Sq.(0.64 Sq.) - Tail LG=.390(9.91) .156 [3.96] Contact Spacing x .200 [5.08] Row Spacing





**See Accompanying Page for:** 

**Contact Bend Details** 

THIS IS A C.A.D. GENERATED DRAWING DO NOT MAKE MANUAL REVISIONS TO MASTER.



ISSUE NUMBER

ORIGINAL

1



| 837/887 Series High Temp Card Edge Connector |
|----------------------------------------------|
| Part Number: 837-014-523-212                 |



**EDAC INC** TORONTO, ONTARIO CANADA

THESE DRAWINGS AND SPECIFICATIONS ARE THE PROPERTY OF EDAC INC.,AND SHALL NOT BE REPRODUCED, OR COPIED OR USED AS THE BASIS FOR THE MANUFACTURE OR SALE OF APPARATUS WITHOUT WRITTEN PERMISSION.

| ACAD REFERENCE NO.              | 837 FNG MASTER   |  |  |
|---------------------------------|------------------|--|--|
| 7.67.12 1.12.1 2.1.2.1.02 1.10. | 007 EI10 WINGTER |  |  |
| DRAWN: J.LEE                    | DATE: OCT. 06/09 |  |  |
| CHE