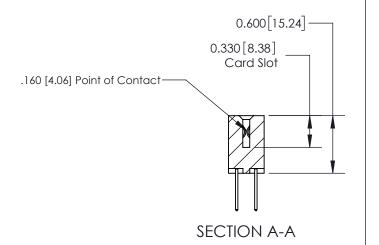

## **Contact Detail**

523-P.C. Tail .025 Sq.(0.64 Sq.) - Tail LG=.390(9.91) .156 [3.96] Contact Spacing x .200 [5.08] Row Spacing

**See Accompanying Page for:** 

**Contact Bend Details** 

THIS IS A C.A.D. GENERATED DRAWING DO NOT MAKE MANUAL REVISIONS TO MASTER.