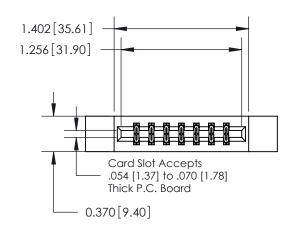

## **Contact Detail**

523-P.C. Tail .025 Sq.(0.64 Sq.) - Tail LG=.390(9.91) .156 [3.96] Contact Spacing x .200 [5.08] Row Spacing

**See Accompanying Page for:** 

**Contact Bend Details** 

THIS IS A C.A.D. GENERATED DRAWING DO NOT MAKE MANUAL REVISIONS TO MASTER.