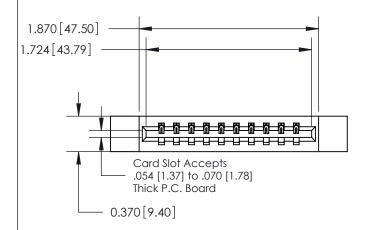

ISSUE NUMBER

ORIGINAL

| 0.600[15.24]——               |  |
|------------------------------|--|
| 0.330[8.38]<br>Card Slot     |  |
| .160 [4.06] Point of Contact |  |
|                              |  |
| SECTION A-A                  |  |