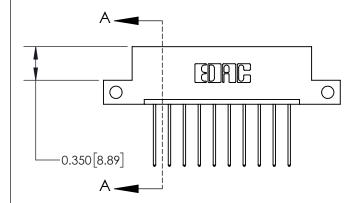

**Mounting Option** 

12-.128 (3.25) Dia. Side Mounting Holes

## **Contact Detail**

542-Wire Wrap .025 Sq.(0.64 Sq.) - Tail LG=.645(16.38) .156 [3.96] Contact Spacing x .200 [5.08] Row Spacing





**See Accompanying Page for:** 

**Contact Bend Details** 

THIS IS A C.A.D. GENERATED DRAWING DO NOT MAKE MANUAL REVISIONS TO MASTER.



ISSUE NUMBER

ORIGINAL

| 0.600[15.24]——               |  |
|------------------------------|--|
| 0.330[8.38]<br>Card Slot     |  |
| .160 [4.06] Point of Contact |  |
|                              |  |
| SECTION A-A                  |  |

837/887 Series High Temp Card Edge Connector Part Number: 837-010-542-112

YOUR CONNECTION TO QUALITY & SERVICE

**EDAC INC** TORONTO, ONTARIO CANADA

THESE DRAWINGS AND SPECIFICATIONS ARE THE PROPERTY OF EDAC INC.,AND SHALL NOT BE REPRODUCED, OR COPIED OR USED AS THE BASIS FOR THE MANUFACTURE OR SALE OF APPARATUS WITHOUT WRITTEN PERMISSION.

| ACAD REFERENCE NO. | 837 ENG MASTER   |  |  |  |
|--------------------|-