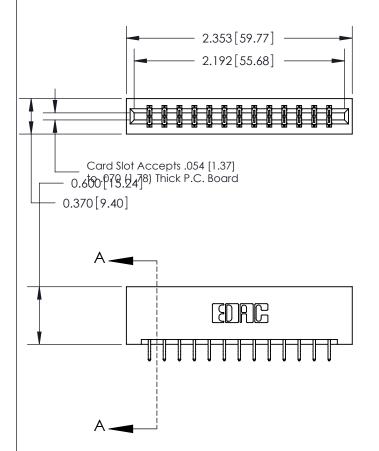

833 ENG MASTER

ACAD REFERENCE NO.

SECTION A-A

0.388 [9.86] Card Slot

**See Accompanying Page for:** 

- **Bend Detail**
- **Mounting Options**

ORIGINAL (1)

ORIGINAL