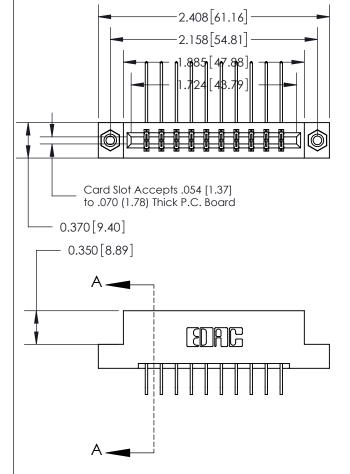

## **Contact Detail**

558-90 Degree Bend (Code 541 Contacts) .156 [3.96] Contact Spacing x .200 [5.08] Row Spacing

**See Accompanying Page for:** 

- **Bend Detail**
- **Mounting Options**

THIS IS A C.A.D. GENERATED DRAWING DO NOT MAKE MANUAL REVISIONS TO MASTER.

833 Series High Temp Card Edge Connector Part Number: 833-020-558-208

**EDAC INC** TORONTO, ONTARIO CANADA

THESE DRAWINGS AND SPECIFICATIONS ARE THE PROPERTY OF EDAC INC.,AND SHALL NOT BE REPRODUCED, OR COPIED OR USED AS THE BASIS FOR THE MANUFACTURE OR SALE OF APPARATUS WITHOUT WRITTEN PERMISSION.

| ACAD REFERENCE NO. | 833 ENG MASTER |           |  |
|--------------------|----------------|-----------|--|
| DRAWN: J.LEE       | DATE: OCT. 14, | CT. 14/09 |  |
| CHECKED:           | DATE:          |           |  |
| SCALE: NTS         | SHEET 1 OF     | 3         |  |
| DRAWING NUMBER     | ISS            | UE        |  |
| 833 Assembly       | 1              |           |  |